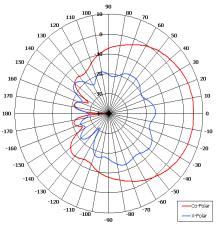

## The most important thing we build is trust

Designed for Broadcast Applications Suitable for Multiple Applications Right Hand Circular Polarised Low Profile Connector Options

Elevation Pattern

| ELECTRICAL       |                            |
|------------------|----------------------------|
| Frequency        | 2.30 - 2.70 GHz            |
| Gain             | 8 dBiC Nom                 |
| Polarisation     | Right Hand Circular        |
| Beamwidth        | 75° (Az) x 80° (El) Approx |
| Axial Ratio      | 3 dB Typ                   |
| VSWR             | 1.5:1                      |
| Power Rating     | 10 W                       |
| Front to Back    | >30 dB                     |
| MECHANICAL       |                            |
| Standard Finish  | Matt Black                 |
| Mass             | 120 g (4.24 oz)            |
| Femperature      | -20° to +50°C              |
| Wind Loading     | N/A                        |
| MOUNTING OPTIONS |                            |
| Kits Available   | N/A                        |
|                  |                            |