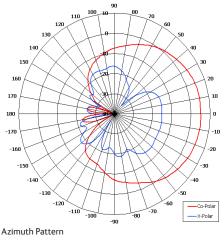

## The most important thing we build is trust

Designed for Broadcast Applications Suitable for Multiple Applications Right Hand Circular Polarised Low Profile Connector Options

Elevation Pattern

| ELECTRICAL       |                            |
|------------------|----------------------------|
| Frequency        | 2.30 - 2.70 GHz            |
| Gain             | 8 dBiC Nom                 |
| Polarisation     | Right Hand Circular        |
| Beamwidth        | 75° (Az) x 80° (El) Approx |
| Axial Ratio      | 3 dB Typ                   |
| VSWR             | 1.5:1                      |
| Power Rating     | 10 W                       |
| Front to Back    | >30 dB                     |
| MECHANICAL       |                            |
| Standard Finish  | Matt Black                 |
| Mass             | 120 g (4.24 oz)            |
| Femperature      | -20° to +50°C              |
| Wind Loading     | N/A                        |
| MOUNTING OPTIONS |                            |
| Kits Available   | N/A                        |
|                  |                            |