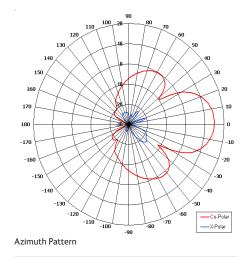

| ELECTRICAL       |                            |  |
|------------------|----------------------------|--|
| Frequency        | 1.70 - 1.88 GHz            |  |
| Gain             | 15 dBi Nom                 |  |
| Polarisation     | Linear (Vertical)          |  |
|                  |                            |  |
| Beamwidth        | 30° (Az) x 30° (El) Approx |  |
| Cross Polar      | >25 dB Typ                 |  |
| VSWR             | 1.5:1 Typ (2:1 Max)        |  |
| Power Rating     | 25 W                       |  |
| Front to Back    | >37.5 dB                   |  |
| MECHANICAL       |                            |  |
| Standard Finish  | Matt Black                 |  |
| Mass             | 1 Kg (2.2 lbs)             |  |
| Temperature      | -40° to +60°C              |  |
| Wind Loading     | 18 Kg (39 lbs) @ 100mph    |  |
| MOUNTING OPTIONS |                            |  |
| Kits Available   | N/A                        |  |