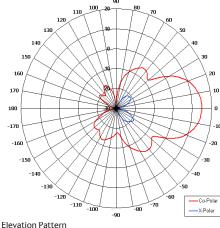

| ELECTRICAL       |                            |  |
|------------------|----------------------------|--|
| Frequency        | 1.70 - 1.88 GHz            |  |
| Gain             | 15 dBi Nom                 |  |
| Polarisation     | Linear (Vertical)          |  |
|                  |                            |  |
| Beamwidth        | 30° (Az) x 30° (El) Approx |  |
| Cross Polar      | >25 dB Typ                 |  |
| VSWR             | 1.5:1 Typ (2:1 Max)        |  |
| Power Rating     | 25 W                       |  |
| Front to Back    | >37.5 dB                   |  |
| MECHANICAL       |                            |  |
| Standard Finish  | Matt Black                 |  |
| Mass             | 1 Kg (2.2 lbs)             |  |
| Temperature      | -40° to +60°C              |  |
| Wind Loading     | 18 Kg (39 lbs) @ 100mph    |  |
| MOUNTING OPTIONS |                            |  |
| Kits Available   | N/A                        |  |