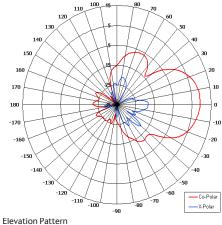

| ELECTRICAL    |                            |
|---------------|----------------------------|
| Frequency     | 1.350 - 1.525 MHz          |
| Gain          | 9.5 dB Peak                |
| Polarisation  | Linear (Vertical)          |
| Beamwidth     | 89° (Az) x 35° (El) Approx |
| Axial Ratio   | >20 dB Typ                 |
| VSWR          | 1.5:1                      |
| Power Rating  | 50 W                       |
| Front to Back | >25 dB                     |
|               |                            |