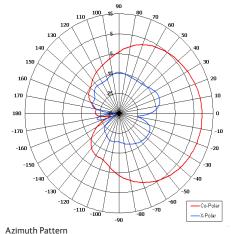

| ELECTRICAL    |                            |
|---------------|----------------------------|
| Frequency     | 1.350 - 1.525 MHz          |
| Gain          | 9.5 dB Peak                |
| Polarisation  | Linear (Vertical)          |
| Beamwidth     | 89° (Az) x 35° (El) Approx |
| Axial Ratio   | >20 dB Typ                 |
| VSWR          | 1.5:1                      |
| Power Rating  | 50 W                       |
| Front to Back | >25 dB                     |
|               |                            |