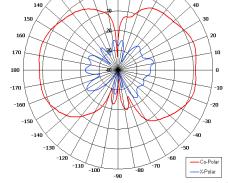

## The most important thing we build is trust

Designed for Mobile Applications

Suitable for Multiple Applications

Compact

Lightweight

Ground Plane Independent

Elevation Pattern

|              | Ø 11.20 [0.44] |                                 |
|--------------|----------------|---------------------------------|
| SIDE<br>VIEW | 42.4           |                                 |
| BASE<br>VIEW | 15.40 [0.61]   | MOUNTED VIA<br>SMA(F) CONNECTOR |

| ELECTRICAL       |                             |
|------------------|-----------------------------|
| Frequency        | 7.50 - 8.00 GHz             |
| Gain             | 2.5 dBi Nom                 |
| Polarisation     | Linear (Vertical)           |
| Beamwidth        | 360° (Az) x 64° (El) Approx |
| Cross Polar      | >20 dB Typ                  |
| VSWR             | 1.5:1 Maximum               |
| Power Rating     | 20W                         |
| Front to Back    | N/A                         |
| MECHANICAL       |                             |
| Standard Finish  | Grey                        |
| Mass             | 10g (0.35 oz)               |
| Temperature      | -20° to +50°C               |
| Wind Loading     | N/A                         |
| MOUNTING OPTIONS |                             |
|                  |                             |
| Kits Available   | N/A                         |