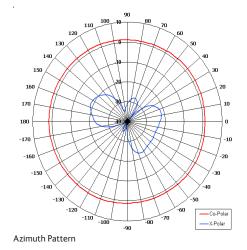

| ELECTRICAL       |                             |
|------------------|-----------------------------|
| Frequency        | 7.50 - 8.00 GHz             |
| Gain             | 2.5 dBi Nom                 |
| Polarisation     | Linear (Vertical)           |
| Beamwidth        | 360° (Az) x 64° (El) Approx |
| Cross Polar      | >20 dB Typ                  |
| VSWR             | 1.5:1 Maximum               |
| Power Rating     | 20W                         |
| Front to Back    | N/A                         |
| MECHANICAL       |                             |
| Standard Finish  | Grey                        |
| Mass             | 10g (0.35 oz)               |
| Temperature      | -20° to +50°C               |
| Wind Loading     | N/A                         |
| MOUNTING OPTIONS |                             |
|                  |                             |
| Kits Available   | N/A                         |