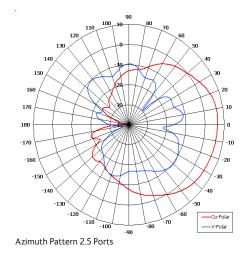

77.78 [3.06

4 x 0.5m CABLES (RG400 DIAMETER) TERMINATED IN N(M)

MOUNTED VIA
4 OFF FHS-M4-12 (PEM) ARCONIX INSERTS

GA: 1314

| ELECTRICAL               |                             |
|--------------------------|-----------------------------|
| Frequency                | 2.40-2.50 GHz (2.5 Ports)   |
|                          | 5.15 - 5.85 GHz (5.5 Ports) |
| Gain                     | 8 dBi Nom (Both Freqencies) |
| Polarisation             | Dual Slant 45+/-            |
| Beamwidth                | 60° (Az) x 60° (El) Approx  |
| Cross Polar              | 15-20 dB Typ                |
| VSWR                     | <1.5:1 Typ                  |
| Power Rating             | 10 W                        |
| Front to Back            | 30 dB Typ                   |
| MECHANICAL               |                             |
| Standard Finish          | White Radome                |
| Mass                     | 0.5 Kg (1.1 lbs) Approx     |
| Temperature              | -20° to +50°C               |
| Wind Loading             | N/A                         |
| MOUNTING OPTIONS         |                             |
| Kits Available           | MK4/B                       |
| See separate data sheets | 5                           |
|                          |                             |