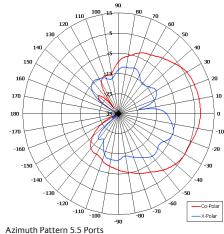

77.78 [3.06

4 x 0.5m CABLES (RG400 DIAMETER) TERMINATED IN N(M)

MOUNTED VIA
4 OFF FHS-M4-12 (PEM) ARCONIX INSERTS

GA: 1314

| ELECTRICAL               |                             |
|--------------------------|-----------------------------|
| Frequency                | 2.40-2.50 GHz (2.5 Ports)   |
|                          | 5.15 - 5.85 GHz (5.5 Ports) |
| Gain                     | 8 dBi Nom (Both Freqencies) |
| Polarisation             | Dual Slant 45+/-            |
| Beamwidth                | 60° (Az) x 60° (El) Approx  |
| Cross Polar              | 15-20 dB Typ                |
| VSWR                     | <1.5:1 Typ                  |
| Power Rating             | 10 W                        |
| Front to Back            | 30 dB Typ                   |
| MECHANICAL               |                             |
| Standard Finish          | White Radome                |
| Mass                     | 0.5 Kg (1.1 lbs) Approx     |
| Temperature              | -20° to +50°C               |
| Wind Loading             | N/A                         |
| MOUNTING OPTIONS         |                             |
| Kits Available           | MK4/B                       |
| See separate data sheets | 5                           |
|                          |                             |