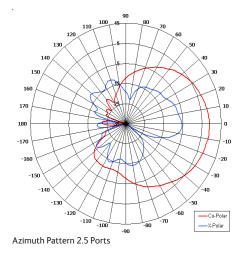

## DLPA7-2.5-5.5DS/1315



## **Directional Antenna**

## The most important thing we build is trust

Designed for WLAN Applications

**Dual Slant Polarisation** 

**Dual Band** 

Aesthetic Design

Suitable for Outdoor Applications





Azimuth Pattern 5.5 Ports

|              | 37.60 [1.48]                                  |
|--------------|-----------------------------------------------|
| 4 x SN       | MA(F) CONNECTORS                              |
|              | ON REAR  Ø 16.0 CLEARANCE HOLES REQUIRED      |
| SIDE<br>VIEW | 24.90 [0.98]                                  |
|              | 7.10 [0.28]                                   |
|              | 25.10 [0.99]                                  |
| BASE<br>VIEW | 4 x Ø 4.5 [0.18] HOLES<br>ON 110.0 [4.33] PCD |
| GA: 13       | 15                                            |

| _                       |                                  |
|-------------------------|----------------------------------|
| Frequency               | 2.40 - 2.50 GHz (2.5 Ports)