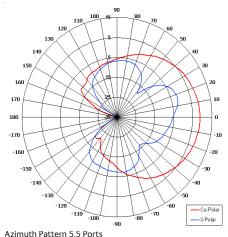

## The most important thing we build is trust

Designed for WLAN Applications

**Dual Slant Polarisation** 

**Dual Band** 

Aesthetic Design

Suitable for Outdoor Applications

Azimuth Pattern 5.5 Ports

|              | 37.60 [1.48]                                  |
|--------------|-----------------------------------------------|
| 4 x SN       | MA(F) CONNECTORS                              |
|              | ON REAR  Ø 16.0 CLEARANCE HOLES REQUIRED      |
| SIDE<br>VIEW | 24.90 [0.98]                                  |
|              | 7.10 [0.28]                                   |
|              | 25.10 [0.99]                                  |
| BASE<br>VIEW | 4 x Ø 4.5 [0.18] HOLES<br>ON 110.0 [4.33] PCD |
| GA: 13       | 15                                            |