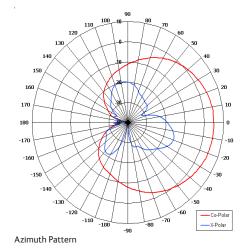

| ELECTRICAL       |                            |
|------------------|----------------------------|
|                  |                            |
| Frequency        | 0.80 - 6.00 GHz            |
| Gain             | 4.5 dBiC Nom               |
| Polarisation     | Right Hand Circular        |
| Beamwidth        | 80° (Az) x 80° (El) Approx |
| Axial Ratio      | 2 dB Typ                   |
| VSWR             | 2.3:1 Worst Case, >2:1 Typ |
| Power Rating     | 25 W                       |
| Front to Back    | >30 dB                     |
| MECHANICAL       |                            |
| Standard Finish  | Gloss White                |
| Mass             | 0.5 Kg (1.1 lbs)           |
| Temperature      | -20° to +50°C              |
| Wind Loading     | 6.2 Kg (13.6 lbs) @ 100mph |
| MOUNTING OPTIONS |                            |
|                  |                            |