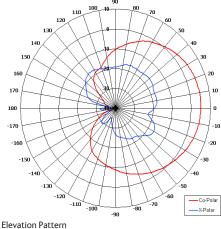

| ELECTRICAL       |                            |
|------------------|----------------------------|
|                  |                            |
| Frequency        | 0.80 - 6.00 GHz            |
| Gain             | 4.5 dBiC Nom               |
| Polarisation     | Right Hand Circular        |
| Beamwidth        | 80° (Az) x 80° (El) Approx |
| Axial Ratio      | 2 dB Typ                   |
| VSWR             | 2.3:1 Worst Case, >2:1 Typ |
| Power Rating     | 25 W                       |
| Front to Back    | >30 dB                     |
| MECHANICAL       |                            |
| Standard Finish  | Gloss White                |
| Mass             | 0.5 Kg (1.1 lbs)           |
| Temperature      | -20° to +50°C              |
| Wind Loading     | 6.2 Kg (13.6 lbs) @ 100mph |
| MOUNTING OPTIONS |                            |
|                  |                            |