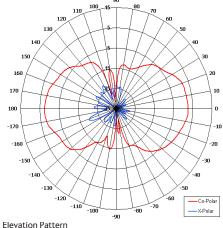

## The most important thing we build is trust

Suitable for Multiple Applications

Wide Band

Suitable for Mobile Applications

Mounting Options

Colour Options

Elevation Pattern

| <u></u>                 | [1.24]                                                        |
|-------------------------|---------------------------------------------------------------|
| SIDE<br>VIEW            | N(F) CONNECTOR                                                |
| BASE<br>VIEW<br>GA: 135 | MOUNTED VIA 4 OFF  Ø 3.3[0.13] HOLES  EQUI SPACED ON 41.0 PCD |

| ELECTRICAL              |                             |
|-------------------------|-----------------------------|
| Frequency               | 880 - 2175 MHz              |
| Gain                    | 2.5 dBi Nom                 |
| Polarisation            | Linear (Vertical)           |
| Beamwidth               | 360° (Az) x 50° (El) Approx |
| Cross Polar             | 10 dB Minimum Typ           |
| VSWR                    | 2.5:1                       |
| Power Rating            | 50 W                        |
| Front to Back           | N/A                         |
| MECHANICAL              |                             |
| Standard Finish         | Desert Tan                  |
| Mass                    | 180g (0.4 lbs) Approx       |
| Temperature             | -20° to +50°C               |
| Wind Loading            | 1.1 Kg (2.5 lbs) @ 100mph   |
| MOUNTING OPTIONS        |                             |
| Kits Available          | N/A                         |
| See separate data sheet | ·s                          |