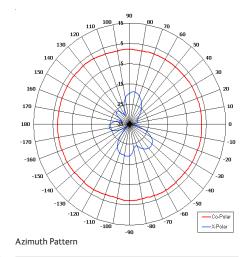

## The most important thing we build is trust

Suitable for Multiple Applications

Wide Band

Suitable for Mobile Applications

Mounting Options

Colour Options

Elevation Pattern

| <u></u>                 | [1.24]                                                        |
|-------------------------|---------------------------------------------------------------|
| SIDE<br>VIEW            | N(F) CONNECTOR                                                |
| BASE<br>VIEW<br>GA: 135 | MOUNTED VIA 4 OFF  Ø 3.3[0.13] HOLES  EQUI SPACED ON 41.0 PCD |

| ELECTRICAL              |                             |
|-------------------------|-----------------------------|
| Frequency               | 880 - 2175 MHz              |
| Gain                    | 2.5 dBi Nom                 |
| Polarisation            | Linear (Vertical)           |
| Beamwidth               | 360° (Az) x 50° (El) Approx |
| Cross Polar             | 10 dB Minimum Typ           |
| VSWR                    | 2.5:1                       |
| Power Rating            | 50 W                        |
| Front to Back           | N/A                         |
| MECHANICAL              |                             |
| Standard Finish         | Desert Tan                  |
| Mass                    | 180g (0.4 lbs) Approx       |
| Temperature             | -20° to +50°C               |
| Wind Loading            | 1.1 Kg (2.5 lbs) @ 100mph   |
| MOUNTING OPTIONS        |                             |
| Kits Available          | N/A                         |
| See separate data sheet | ·s                          |