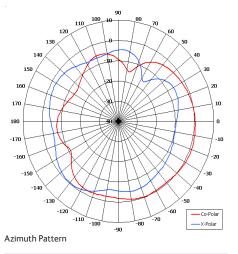

Elevation Pattern

| ELECTRICAL              |                                   |
|-------------------------|-----------------------------------|
| Frequency               | 2.40 - 2.50 GHz                   |
| Gain                    | 1.5 dBi Nom (incl cable loss)     |
| Polarisation            | Dual Slant +/-45°                 |
| Beamwidth               | 360° (Az) x 90° (El) Approx (both |
|                         | inputs)                           |
| Isolation               | 20 dB                             |
| VSWR                    | 2:1 Max                           |
| MECHANICAL              |                                   |
| Standard Finish         | Beige                             |
| Mass                    | 350 g (12.5 oz)                   |
| Temperature             | -20° to +50°C                     |
| MOUNTING OPTIONS        |                                   |
| Kits Available          | N/A                               |
| See separate data sheet | S                                 |
| ADDITIONAL NOTES        |                                   |