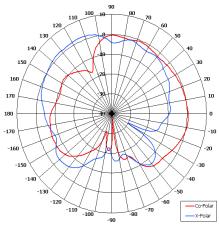

Elevation Pattern

| ELECTRICAL              |                                   |
|-------------------------|-----------------------------------|
| Frequency               | 2.40 - 2.50 GHz                   |
| Gain                    | 1.5 dBi Nom (incl cable loss)     |
| Polarisation            | Dual Slant +/-45°                 |
| Beamwidth               | 360° (Az) x 90° (El) Approx (both |
|                         | inputs)                           |
| Isolation               | 20 dB                             |
| VSWR                    | 2:1 Max                           |
| MECHANICAL              |                                   |
| Standard Finish         | Beige                             |
| Mass                    | 350 g (12.5 oz)                   |
| Temperature             | -20° to +50°C                     |
| MOUNTING OPTIONS        |                                   |
| Kits Available          | N/A                               |
| See separate data sheet | S                                 |
| ADDITIONAL NOTES        |                                   |