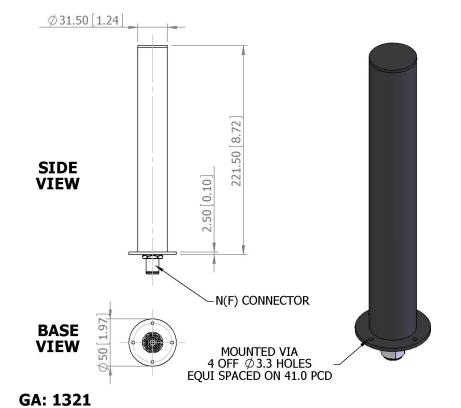

## The most important thing we build is trust

Designed for Commercial Applications

Suitable for Multiple Applications

Wide Band

Mounting Options

Colour Options

| ELECTRICAL              |                             |
|-------------------------|-----------------------------|
| Frequency               | 880 - 2175 MHz              |
| Gain                    | 2.5 dBi Nom                 |
| Polarisation            | Linear (Vertical)           |
| Beamwidth               | 360° (Az) x 50° (El) Approx |
| Cross Polar             | 10 dB Typ                   |
| VSWR                    | 2.5:1                       |
| Power Rating            | 50 W                        |
| Front to Back           | N/A                         |
| MECHANICAL              |                             |
| Standard Finish         | Matt Black                  |
| Mass                    | 180 g (0.4 lbs) Approx      |
| Temperature             | -20° to +50°C               |
| Wind Loading            | 1.1 Kg (2.5 lbs) @ 100mph   |
| MOUNTING OPTIONS        |                             |
| Kits Available          | N/A                         |
| See separate data sheet | S                           |
| ADDITIONAL NOTES        |                             |