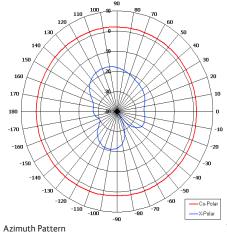

## The most important thing we build is trust

Designed for Commercial Applications

Suitable for Multiple Applications

Wide Band

Mounting Options

Colour Options

| ELECTRICAL              |                             |
|-------------------------|-----------------------------|
| Frequency               | 880 - 2175 MHz              |
| Gain                    | 2.5 dBi Nom                 |
| Polarisation            | Linear (Vertical)           |
| Beamwidth               | 360° (Az) x 50° (El) Approx |
| Cross Polar             | 10 dB Typ                   |
| VSWR                    | 2.5:1                       |
| Power Rating            | 50 W                        |
| Front to Back           | N/A                         |
| MECHANICAL              |                             |
| Standard Finish         | Matt Black                  |
| Mass                    | 180 g (0.4 lbs) Approx      |
| Temperature             | -20° to +50°C               |
| Wind Loading            | 1.1 Kg (2.5 lbs) @ 100mph   |
| MOUNTING OPTIONS        |                             |
| Kits Available          | N/A                         |
| See separate data sheet | S                           |
| ADDITIONAL NOTES        |                             |