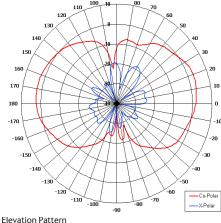

## The most important thing we build is trust

Designed for Commercial Applications

Suitable for Multiple Applications

Wide Band

Mounting Options

Colour Options

| ELECTRICAL              |                             |
|-------------------------|-----------------------------|
| Frequency               | 880 - 2175 MHz              |
| Gain                    | 2.5 dBi Nom                 |
| Polarisation            | Linear (Vertical)           |
| Beamwidth               | 360° (Az) x 50° (El) Approx |
| Cross Polar             | 10 dB Typ                   |
| VSWR                    | 2.5:1                       |
| Power Rating            | 50 W                        |
| Front to Back           | N/A                         |
| MECHANICAL              |                             |
| Standard Finish         | Matt Black                  |
| Mass                    | 180 g (0.4 lbs) Approx      |
| Temperature             | -20° to +50°C               |
| Wind Loading            | 1.1 Kg (2.5 lbs) @ 100mph   |
| MOUNTING OPTIONS        |                             |
| Kits Available          | N/A                         |
| See separate data sheet | S                           |
| ADDITIONAL NOTES        |                             |