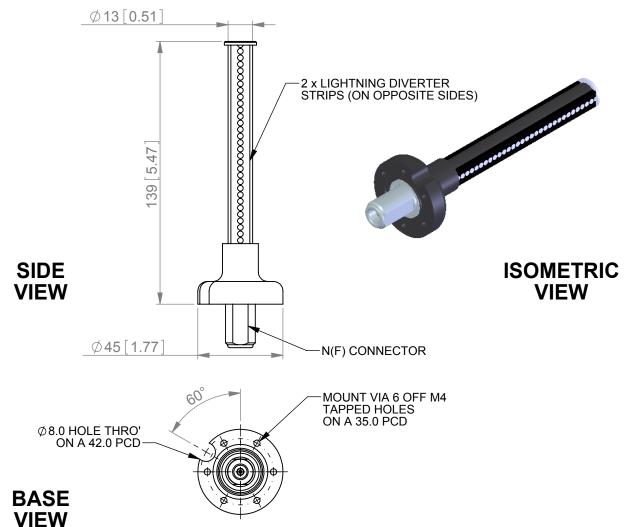

| MOUNTING OPTIONS         |     |  |
|--------------------------|-----|--|
| KITS AVAILABLE:          | N/A |  |
| See Separate Data Sheets |     |  |

GA: 1398/LDS-2 Issued: 070409 DIMENSIONS: mm [inches] L