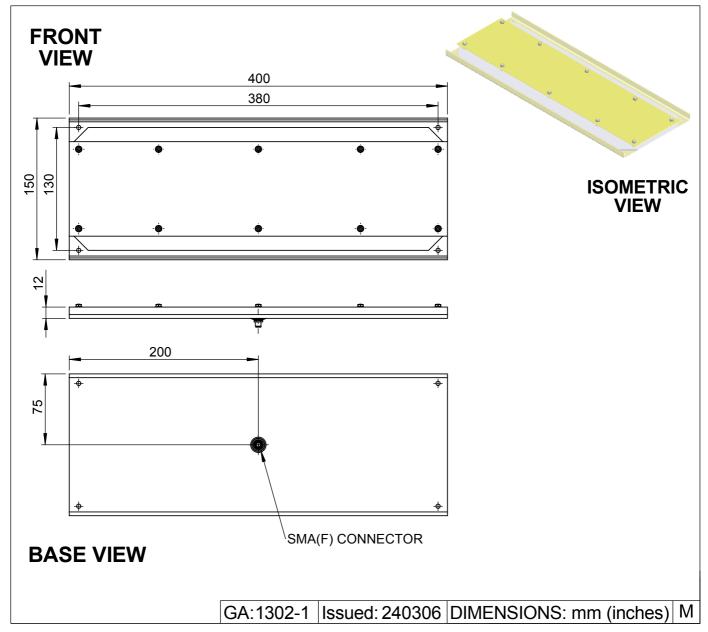

## **SECTOR ANTENNA**

MODEL: SA13-60-2.4L/1302

FREQUENCY: 2.3-2.5 GHz GAIN: 14.2 dBiC Nominal

**POLARISATION:** Left Hand Circular **BEAMWIDTH:** 60° (Az) x 17° (EI) Approx.

AXIAL RATIO: 1 dB Typical VSWR: <1.5:1

POWER RATING: 25 W FRONT TO BACK: >25 dB

**TEMPERATURE:** -20° to +50°C **MASS:** 0.45 Kg / 0.99 lbs

FINISH: As built WIND LOADING: 9.73 Kg / 21.41 lbs @ 100 mph

EUROPEAN ANTENNAS LTD. LAMBDA HOUSE, CHEVELEY NEWMARKET, SUFFOLK, CB8 9RG, UNITED KINGDOM