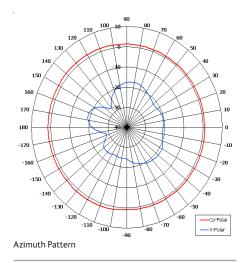

## The most important thing we build is trust

Designed for Broadcast Applications
Suitable for Mobile Applications
Flexible Design
Designed for Integrated Solutions

Ground Plane Independent

Elevation Pattern

| ELECTRICAL              |                             |  |
|-------------------------|-----------------------------|--|
| Frequency               | 2.45 - 2.70 GHz             |  |
| Gain                    | 2 dBi Nom                   |  |
| Polarisation            | Linear (Vertical)           |  |
| Beamwidth               | 360° (Az) x 80° (EI)        |  |
| Cross Polar             | 25 dB Typ                   |  |
| VSWR                    | 2:1 Max                     |  |
| Power Rating            | 25W                         |  |
| Front to Back           | N/A                         |  |
| MECHANICAL              |                             |  |
| Standard Finish         | Matt Black                  |  |
| Mass                    | 157g (5.5 oz)               |  |
| Temperature             | -20° to +50°C               |  |
| Wind Loading            | 0.82 Kg (1.80 lbs) @ 100mph |  |
| MOUNTING OPTIONS        |                             |  |
| Kits Available          | N/A                         |  |
| See separate data sheet | S                           |  |