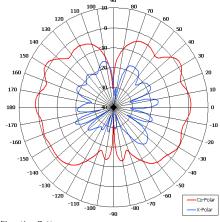

## The most important thing we build is trust

Designed for Broadcast Applications
Suitable for Mobile Applications
Flexible Design
Designed for Integrated Solutions

Ground Plane Independent

Elevation Pattern

| ELECTRICAL              |                             |  |
|-------------------------|-----------------------------|--|
| Frequency               | 2.45 - 2.70 GHz             |  |
| Gain                    | 2 dBi Nom                   |  |
| Polarisation            | Linear (Vertical)           |  |
| Beamwidth               | 360° (Az) x 80° (EI)        |  |
| Cross Polar             | 25 dB Typ                   |  |
| VSWR                    | 2:1 Max                     |  |
| Power Rating            | 25W                         |  |
| Front to Back           | N/A                         |  |
| MECHANICAL              |                             |  |
| Standard Finish         | Matt Black                  |  |
| Mass                    | 157g (5.5 oz)               |  |
| Temperature             | -20° to +50°C               |  |
| Wind Loading            | 0.82 Kg (1.80 lbs) @ 100mph |  |
| MOUNTING OPTIONS        |                             |  |
| Kits Available          | N/A                         |  |
| See separate data sheet | S                           |  |