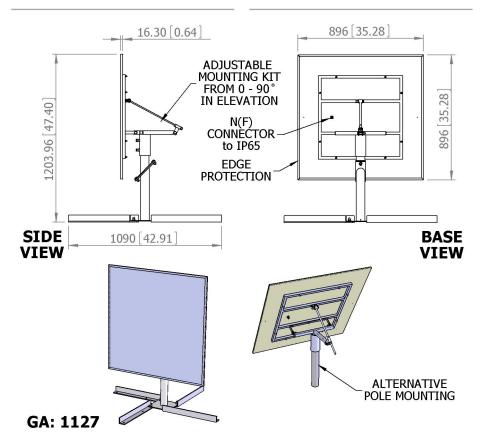

## 

COBHAM

Elevation Pattern

| ELECTRICAL              |                             |
|-------------------------|-----------------------------|
| Frequency               | 1.5250 - 1.6605 GHz         |
| Gain                    | >21 dBiC Nom                |
| Polarisation            | Right Hand Circular         |
| Beamwidth               | 11° (Az) x 11° (El) Typ     |
| Axial Polar             | 1.2 dB Typ                  |
| VSWR                    | 1.5:1                       |
| Power Rating            | 10 W                        |
| Front to Back           | >40 dB                      |
| MECHANICAL              |                             |
| Standard Finish         | Gloss White Antenna,        |
|                         | St Steel/Galv Brackets      |
| Mass                    | Antenna: 6.2 Kg (13.6 lbs)  |
|                         | Brackets: 16.8 Kg(37.0 lbs) |
| Temperature             | -33° to +77°C               |
| Wind Loading            | 64.0 Kg (140.8 lbs) @ 70mph |
| MOUNTING OPTIONS        |                             |
| Kits Available          | Included                    |
| See separate data sheet |                             |