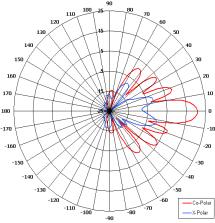

### The most important thing we build is trust

Designed for Satellite Applications

High Gain

Pattern - Highly Directional

Right Hand Circular Polarised

Low Profile

Mounting Options

Azimuth Pattern

## 

COBHAM

Elevation Pattern

| ELECTRICAL              |                             |
|-------------------------|-----------------------------|
| Frequency               | 1.5250 - 1.6605 GHz         |
| Gain                    | >21 dBiC Nom                |
| Polarisation            | Right Hand Circular         |
| Beamwidth               | 11° (Az) x 11° (El) Typ     |
| Axial Polar             | 1.2 dB Typ                  |
| VSWR                    | 1.5:1                       |
| Power Rating            | 10 W                        |
| Front to Back           | >40 dB                      |
| MECHANICAL              |                             |
| Standard Finish         | Gloss White Antenna,        |
|                         | St Steel/Galv Brackets      |
| Mass                    | Antenna: 6.2 Kg (13.6 lbs)  |
|                         | Brackets: 16.8 Kg(37.0 lbs) |
| Temperature             | -33° to +77°C               |
| Wind Loading            | 64.0 Kg (140.8 lbs) @ 70mph |
| MOUNTING OPTIONS        |                             |
| Kits Available          | Included                    |
| See separate data sheet |                             |