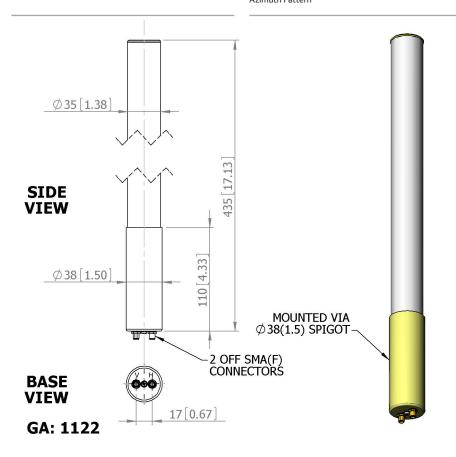

| Front to Back   | N/A                        |
|-----------------|----------------------------|
| MECHANICAL      |                            |
| Standard Finish | Grey Radome, Alocrom 1200  |
|                 | Spigot                     |
| Mass            | 350g (0.77 lbs)            |
| Temperature     | -40° to +60°C              |
| Wind Loading    | 2.77 Kg (6.1 lbs) @ 100mph |

| MOUNTING OPTION      | NS    |  |
|----------------------|-------|--|
| Kits Available       | N/A   |  |
| See separate data sh | neets |  |
|                      |       |  |

ADDITIONAL NOTES

Issued 151010