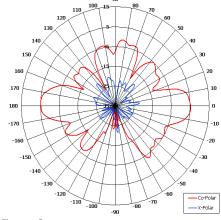

## The most important thing we build is trust

Designed for Broadcast Applications

Wide Band

**Dual Linear Polarisation** 

Low Profile

**Mounting Options** 

Elevation Pattern

| ELECTRICAL    |                                        |
|---------------|----------------------------------------|
| Frequency     | 10.70 - 11.70 GHz                      |
| Gain          | 5 dBi Typical                          |
| Polarisation  | Dual Linear (Vertical &<br>Horizontal) |
| Beamwidth     | 360° (Az) x c18° (El) Approx           |
| Cross Polar   | 20 dB Typ                              |
| VSWR          | 3:1                                    |
| Power Rating  | 2x 50W                                 |
| Front to Back | N/A                                    |
|               |                                        |