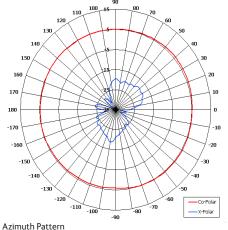

## The most important thing we build is trust

Designed for Broadcast Applications

Wide Band

**Dual Linear Polarisation** 

Low Profile

**Mounting Options** 

Elevation Pattern

| ELECTRICAL    |                                        |
|---------------|----------------------------------------|
| Frequency     | 10.70 - 11.70 GHz                      |
| Gain          | 5 dBi Typical                          |
| Polarisation  | Dual Linear (Vertical &<br>Horizontal) |
| Beamwidth     | 360° (Az) x c18° (El) Approx           |
| Cross Polar   | 20 dB Typ                              |
| VSWR          | 3:1                                    |
| Power Rating  | 2x 50W                                 |
| Front to Back | N/A                                    |
|               |                                        |