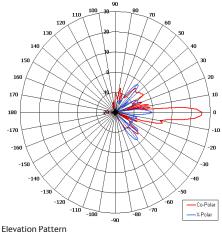

| ELECTRICAL     |                          |
|----------------|--------------------------|
| Frequency      | 4.40 - 5.00 GHz          |
| Gain           | 26.0 dBi Peak            |
| Polarisation   | Linear (Vertical)        |
| Beamwidth      | 6° (Az) x 6° (El) Approx |
| Axial Ratio    | >20 dB Typ               |
| VSWR           | 2:1 Max, <1.5:1 Typ      |
| Power Rating   | 10 W                     |
| Front to Back  | >50 dB                   |
| MECHANICAL     |                          |
| Constant Freed | 01: 6                    |