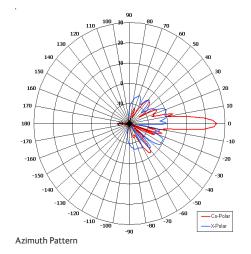

| ELECTRICAL     |                          |
|----------------|--------------------------|
| Frequency      | 4.40 - 5.00 GHz          |
| Gain           | 26.0 dBi Peak            |
| Polarisation   | Linear (Vertical)        |
| Beamwidth      | 6° (Az) x 6° (El) Approx |
| Axial Ratio    | >20 dB Typ               |
| VSWR           | 2:1 Max, <1.5:1 Typ      |
| Power Rating   | 10 W                     |
| Front to Back  | >50 dB                   |
| MECHANICAL     |                          |
| Constant Freed | 01: 6                    |