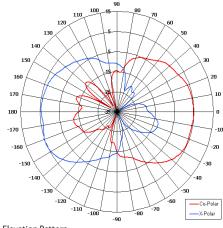

## The most important thing we build is trust

**CUSTOMER SPECIFIC** 

356 14.02

Elevation Pattern

| 0.85         | -2 OFF SM/       | A(F) CONNECTORS | 5 |  |
|--------------|------------------|-----------------|---|--|
| SIDE<br>VIEW | PORT 1<br>PORT 2 |                 |   |  |
| 75 [2.95]    | 95[3.74]         |                 |   |  |
|              |                  |                 |   |  |

| ELECTRICAL      |                         |  |
|-----------------|-------------------------|--|
| Frequency       | Port 1: 500-8000 MHz    |  |
|                 | Port 2: <500 MHz        |  |
| VSWR            | 2.5:1 Over 500-8000 GHz |  |
| Power Rating    | 10 W                    |  |
| MECHANICAL      |                         |  |
| Standard Finish | Matt Black              |  |
| Mass            | 0.7 Kg (1.54 lbs)       |  |
| Temperature     | -20° to +50°C           |  |