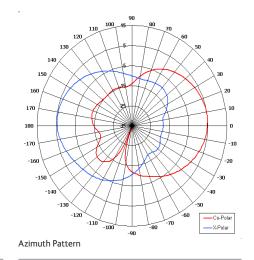

| ELECTRICAL      |                         |  |
|-----------------|-------------------------|--|
| Frequency       | Port 1: 500-8000 MHz    |  |
|                 | Port 2: <500 MHz        |  |
| VSWR            | 2.5:1 Over 500-8000 GHz |  |
| Power Rating    | 10 W                    |  |
| MECHANICAL      |                         |  |
| Standard Finish | Matt Black              |  |
| Mass            | 0.7 Kg (1.54 lbs)       |  |
| Temperature     | -20° to +50°C           |  |