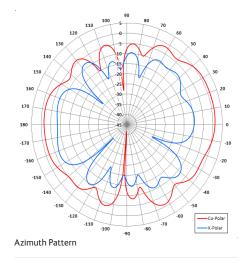

0

| ELECTRICAL              |                                     |
|-------------------------|-------------------------------------|
| Frequency               | fo = 2.44 GHz                       |
| Gain                    | 1.7 dBiC (per element inc. Splitter |
|                         | & Cables)                           |
| Polarisation            | Right Hand Circular                 |
| Beamwidth               | 80° (Az) x 75° (El) Approx          |
| VSWR                    | 2.0:1 over 1% Band Width            |
| Power Rating            | 5 W                                 |
| Front to Back           | >30 dB                              |
| MECHANICAL              |                                     |
| Standard Finish         | Matt Black                          |
| Mass                    | 75 g (2.67oz)                       |
| Temperature             | -20° to +50°C                       |
| Wind Loading            | N/A                                 |
| MOUNTING OPTIONS        |                                     |
| Kits Available          | N/A                                 |
| See separate data sheet | S                                   |
| ADDITIONAL NOTES        |                                     |
|                         |                                     |