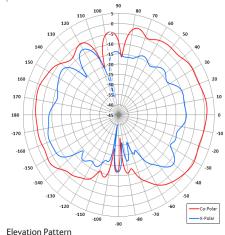

0

| ELECTRICAL              |                                     |
|-------------------------|-------------------------------------|
| Frequency               | fo = 2.44 GHz                       |
| Gain                    | 1.7 dBiC (per element inc. Splitter |
|                         | & Cables)                           |
| Polarisation            | Right Hand Circular                 |
| Beamwidth               | 80° (Az) x 75° (El) Approx          |
| VSWR                    | 2.0:1 over 1% Band Width            |
| Power Rating            | 5 W                                 |
| Front to Back           | >30 dB                              |
| MECHANICAL              |                                     |
| Standard Finish         | Matt Black                          |
| Mass                    | 75 g (2.67oz)                       |
| Temperature             | -20° to +50°C                       |
| Wind Loading            | N/A                                 |
| MOUNTING OPTIONS        |                                     |
| Kits Available          | N/A                                 |
| See separate data sheet | S                                   |
| ADDITIONAL NOTES        |                                     |
|                         |                                     |