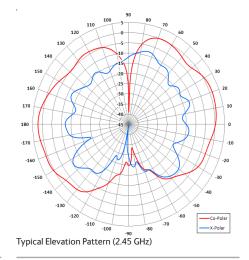

## ELECTRICAL Frequency 0.88-0.96, 1.71-1.88, 1.92-2.17, 2.4-2.5, 5.25-5.85 GHz Gain 0 dBi Low Band Nom 2 dBi All Other Bands Polarisation 7x Linear (Vertical) Beamwidth 360° (Az) x 100° (EI) Low Band 70° (El) All Other Bands Cross Polar 5 dB Typ, Low Band. 15 dB Typ, All Other Bands VSWR 7 x 10 W **Power Rating** MECHANICAL Standard Finish Semi Gloss White Mass 335g (0.74 lbs) Temperature -20° to +50°C Wind Loading 6.16 Kg (13.55 lbs) @ 100mph MOUNTING OPTIONS Kits Available