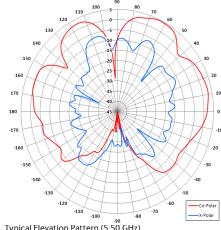

## The most important thing we build is trust

Designed for DAS Applications

Multi Band

Vertical Polarisation - GSM Bands

Dual Slant - WLAN Bands

Suitable for Indoor Applications

Low Profile

Typical Elevation Pattern (5.50 GHz)

## ELECTRICAL Frequency 0.88-0.96, 1.71-1.88, 1.92-2.17, 2.4-2.5, 5.25-5.85 GHz Gain 0 dBi Low Band Nom 2 dBi All Other Bands Polarisation 7x Linear (Vertical) Beamwidth 360° (Az) x 100° (EI) Low Band 70° (El) All Other Bands Cross Polar 5 dB Typ, Low Band. 15 dB Typ, All Other Bands VSWR 7 x 10 W **Power Rating** MECHANICAL Standard Finish Semi Gloss White Mass 335g (0.74 lbs) Temperature -20° to +50°C Wind Loading 6.16 Kg (13.55 lbs) @ 100mph MOUNTING OPTIONS Kits Available