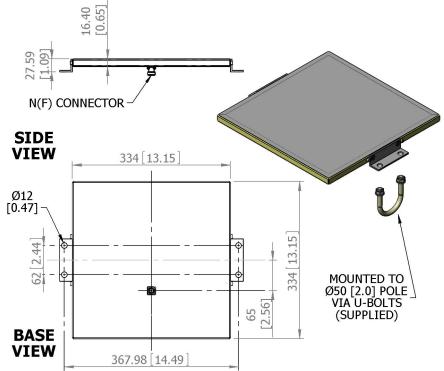

| MECHANICAL      |                             |  |
|-----------------|-----------------------------|--|
| Standard Finish | Alocrom 1200 Chassis        |  |
|                 | Grey Radome                 |  |
| Mass            | 1.0 Kg (2.2 lbs)            |  |
| Temperature     | -40° to +50°C               |  |
| Wind Loading    | 18.1 Kg (39.8 lbs) @ 100mph |  |
|                 |                             |  |

| MOUNTING OPTIC      | INS   |  |
|---------------------|-------|--|
| Kits Available      | N/A   |  |
| See separate data s | heets |  |
|                     |       |  |

European Antennas Limited trading as Cobham Antenna Systems, Microwave Antennas