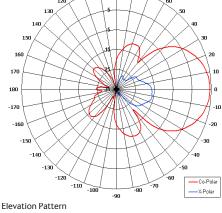

## The most important thing we build is trust

Designed for Commercial Applications

Suitable for Multiple Applications

Pattern - Directional

Vertical Polarisation

Rugged

Conforms to ETSI EN 300-631-1

Azimuth Pattern Elevation Pa

| ELECTRICAL      |                            |  |
|-----------------|----------------------------|--|
| Frequency       | 1.30 - 1.47 GHz            |  |
| Gain            | 14 dBi Nom                 |  |
| Polarisation    | Linear (Vertical)          |  |
| Beamwidth       | 40° (Az) x 35° (El) Approx |  |
| Cross Polar     | 20 dB Typ                  |  |
| VSWR            | 2:1                        |  |
| Power Rating    | 100 W                      |  |
| Front to Back   | 30 dB Min                  |  |
| MECHANICAL      |                            |  |
| Standard Finish | Alocrom 1200 Chassis       |  |