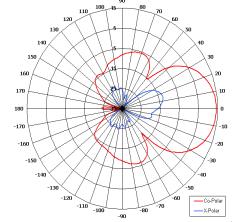

## The most important thing we build is trust

Designed for Commercial Applications

Suitable for Multiple Applications

Pattern - Directional

Vertical Polarisation

Rugged

Conforms to ETSI EN 300-631-1

Azimuth Pattern Elevation Pa

| ELECTRICAL      |                            |  |
|-----------------|----------------------------|--|
| Frequency       | 1.30 - 1.47 GHz            |  |
| Gain            | 14 dBi Nom                 |  |
| Polarisation    | Linear (Vertical)          |  |
| Beamwidth       | 40° (Az) x 35° (El) Approx |  |
| Cross Polar     | 20 dB Typ                  |  |
| VSWR            | 2:1                        |  |
| Power Rating    | 100 W                      |  |
| Front to Back   | 30 dB Min                  |  |
| MECHANICAL      |                            |  |
| Standard Finish | Alocrom 1200 Chassis       |  |