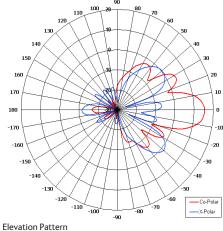

| ELECTRICAL              |                             |  |
|-------------------------|-----------------------------|--|
| Frequency               | 1.71 - 1.88 GHz             |  |
| Gain                    | 15.5 dBiC Nom               |  |
| Polarisation            | Right Hand Circular         |  |
| Beamwidth               | 36° (Az) x 18° (EI) Approx  |  |
| Axial Ratio             | 1.5 dB Typ                  |  |
| VSWR                    | 1.5:1                       |  |
| Power Rating            | 10W                         |  |
| Front to Back           | >30 dB                      |  |
| MECHANICAL              |                             |  |
| Standard Finish         | White Radome/Alocrom 1200   |  |
| Mass                    | 2.0 Kg (4.4 lbs)            |  |
| Temperature             | -20° to +50°C               |  |
| Wind Loading            | 20.6 Kg (45.4 lbs) @ 100mph |  |
| MOUNTING OPTIONS        |                             |  |
| Kits Available          | N/A                         |  |
| See separate data sheet |                             |  |