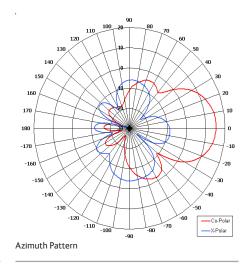

| ELECTRICAL              |                             |  |
|-------------------------|-----------------------------|--|
| Frequency               | 1.71 - 1.88 GHz             |  |
| Gain                    | 15.5 dBiC Nom               |  |
| Polarisation            | Right Hand Circular         |  |
| Beamwidth               | 36° (Az) x 18° (EI) Approx  |  |
| Axial Ratio             | 1.5 dB Typ                  |  |
| VSWR                    | 1.5:1                       |  |
| Power Rating            | 10W                         |  |
| Front to Back           | >30 dB                      |  |
| MECHANICAL              |                             |  |
| Standard Finish         | White Radome/Alocrom 1200   |  |
| Mass                    | 2.0 Kg (4.4 lbs)            |  |
| Temperature             | -20° to +50°C               |  |
| Wind Loading            | 20.6 Kg (45.4 lbs) @ 100mph |  |
| MOUNTING OPTIONS        |                             |  |
| Kits Available          | N/A                         |  |
| See separate data sheet |                             |  |