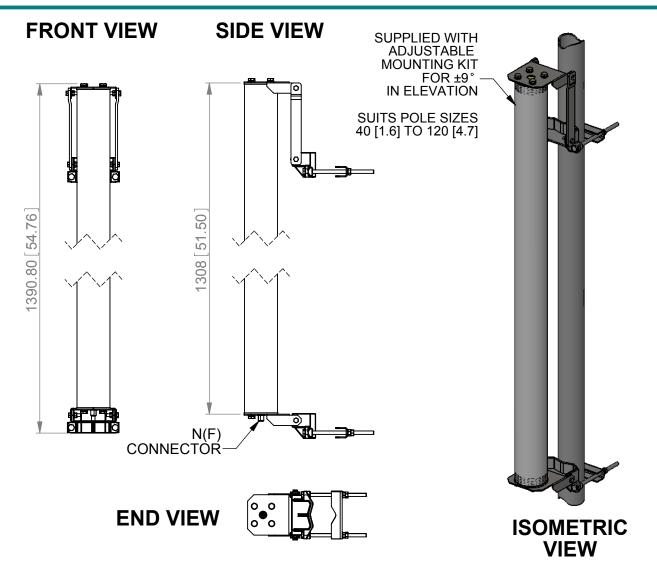

## **SECTOR ANTENNA SA15-90-21V/1066**

| MECHANICAL       |                                  |
|------------------|----------------------------------|
| STANDARD FINISH: | Gloss White                      |
| MASS:            | 6.3 kg / 13.86 lbs inc. mtg. kit |
| TEMPERATURE:     | –20° to +50°C                    |
| WIND LOADING:    | 20.8 kg / 45.7 lbs @ 100 mph     |

KITS AVAILABLE: 051A Supplied

See Separate Data Sheets

NOTE: PRODUCT DC GROUNDED

GA: 1066-5 Issued: 140308

DIMENSIONS: mm [inches]

European Antennas Ltd. is part of the Cobham Antennas Division

SA15-90-21V/1066