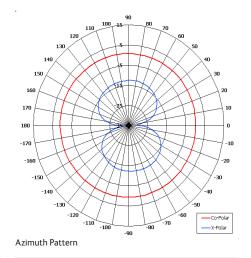

| ELECTRICAL       |                             |
|------------------|-----------------------------|
| Frequency        | 1.71 - 1.88 GHz             |
| Gain             | 2 dBi Nom                   |
| Polarisation     | Linear (Vertical)           |
| Beamwidth        | 360° (Az) x 80° (El) Approx |
| Cross Polar      | 15 - 20 dB Typ              |
| VSWR             | 2:1                         |
| Power Rating     | 10 W                        |
| Front to Back    | N/A                         |
| MECHANICAL       |                             |
| Standard Finish  | Matt Black                  |
| Mass             | 15 g (0.53 oz)              |
| Temperature      | -20° to +50°C               |
| Wind Loading     | N/A                         |
| MOUNTING OPTIONS | 5                           |
| MOUNTING OPTIONS |                             |