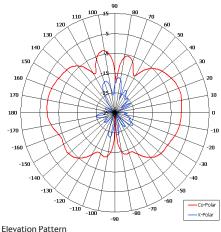

## The most important thing we build is trust

Designed for Multiple Applications

Suitable for Mobile Applictions

Compact

Lightweight

Ground Plane Independent

Elevation Pattern

| SIDE<br>VIEW | Ø 10.50 [0.41]  Ø 7 [0.28] |
|--------------|----------------------------|
| BASE         | SMA(M)                     |
| VIEW         | CONNECTOR                  |

| ELECTRICAL       |                             |
|------------------|-----------------------------|
| Frequency        | 1.71 - 1.88 GHz             |
| Gain             | 2 dBi Nom                   |
| Polarisation     | Linear (Vertical)           |
| Beamwidth        | 360° (Az) x 80° (El) Approx |
| Cross Polar      | 15 - 20 dB Typ              |
| VSWR             | 2:1                         |
| Power Rating     | 10 W                        |
| Front to Back    | N/A                         |
| MECHANICAL       |                             |
| Standard Finish  | Matt Black                  |
| Mass             | 15 g (0.53 oz)              |
| Temperature      | -20° to +50°C               |
| Wind Loading     | N/A                         |
| MOUNTING OPTIONS | 5                           |
| MOUNTING OPTIONS |                             |