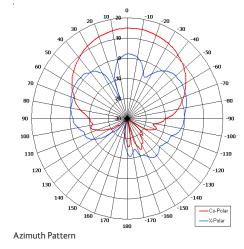

| ELECTRICAL       |                                |
|------------------|--------------------------------|
| Frequency        | 4.40 - 4.80 GHz                |
| Gain             | 15.0 dBiC (Sectors) 8.5 dBiC   |
|                  | (Overhead)                     |
| Polarisation     | Left Hand Circular             |
| Beamwidth        | 70° x 8.4° (Sectors) 60° x 55° |
|                  | (Overhead)                     |
| Axial Ratio      | 3 dB Typical                   |
| VSWR             | 1.5:1                          |
| Power Rating     | 10W                            |
| Front to Back    | >20 dB (Sectors)               |
| MECHANICAL       |                                |
| Standard Finish  | Gloss White/Glass Fibre        |
| Mass             | 3.5 Kg (7.7 lbs)               |
| Temperature      | -20° to +50°C                  |
| Wind Loading     | 13.5 Kg(29.7lbs) @ 100mph      |
| MOUNTING OPTIONS |                                |
| Kits Available   | N/A                            |