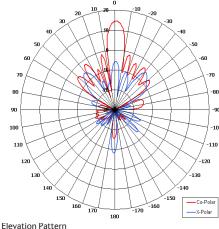

| ELECTRICAL       |                                |
|------------------|--------------------------------|
| Frequency        | 4.40 - 4.80 GHz                |
| Gain             | 15.0 dBiC (Sectors) 8.5 dBiC   |
|                  | (Overhead)                     |
| Polarisation     | Left Hand Circular             |
| Beamwidth        | 70° x 8.4° (Sectors) 60° x 55° |
|                  | (Overhead)                     |
| Axial Ratio      | 3 dB Typical                   |
| VSWR             | 1.5:1                          |
| Power Rating     | 10W                            |
| Front to Back    | >20 dB (Sectors)               |
| MECHANICAL       |                                |
| Standard Finish  | Gloss White/Glass Fibre        |
| Mass             | 3.5 Kg (7.7 lbs)               |
| Temperature      | -20° to +50°C                  |
| Wind Loading     | 13.5 Kg(29.7lbs) @ 100mph      |
| MOUNTING OPTIONS |                                |
| Kits Available   | N/A                            |