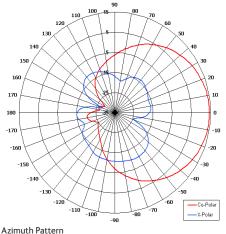

## The most important thing we build is trust

Designed for WLAN Applications Right Hand Circular Polarised Low Proifle

**Integrated Cable Options** 

| ELECTRICAL              |                               |
|-------------------------|-------------------------------|
| Frequency               | 2.40 - 2.50 GHz               |
| Gain                    | 13 dBiC Nom (including cable) |
| Polarisation            | Right Hand Circular           |
| Beamwidth               | 65° (Az) x 20° (El) Approx    |
| Axial Ratio             | 2 -3 dB                       |
| VSWR                    | 1.5:1 Typ, 2:1 Min            |
| Power Rating            | 5 W                           |
| Front to Back           | 30 dB                         |
| MECHANICAL              |                               |
| Standard Finish         | Grey Moulded Polymer          |
| Mass                    | 0.65 Kg (1.43 lbs)            |
| Temperature             | -25° to +50°C                 |
| Wind Loading            | 9.0 Kg (19.9 lbs) @ 100mph    |
| MOUNTING OPTIONS        |                               |
| Kits Available          | N/A                           |
| See separate data sheet | S                             |