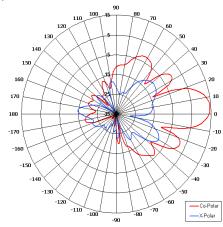

## The most important thing we build is trust

Designed for WLAN Applications Right Hand Circular Polarised Low Proifle

**Integrated Cable Options** 

| ELECTRICAL              |                               |
|-------------------------|-------------------------------|
| Frequency               | 2.40 - 2.50 GHz               |
| Gain                    | 13 dBiC Nom (including cable) |
| Polarisation            | Right Hand Circular           |
| Beamwidth               | 65° (Az) x 20° (El) Approx    |
| Axial Ratio             | 2 -3 dB                       |
| VSWR                    | 1.5:1 Typ, 2:1 Min            |
| Power Rating            | 5 W                           |
| Front to Back           | 30 dB                         |
| MECHANICAL              |                               |
| Standard Finish         | Grey Moulded Polymer          |
| Mass                    | 0.65 Kg (1.43 lbs)            |
| Temperature             | -25° to +50°C                 |
| Wind Loading            | 9.0 Kg (19.9 lbs) @ 100mph    |
| MOUNTING OPTIONS        |                               |
| Kits Available          | N/A                           |
| See separate data sheet | S                             |