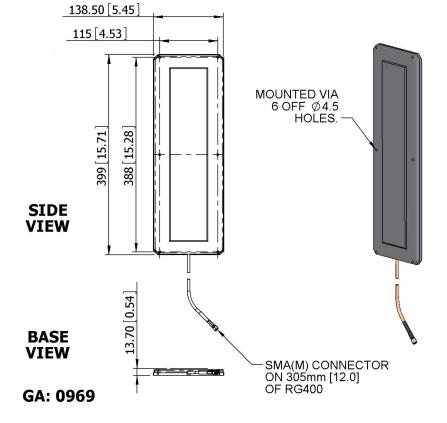

## The most important thing we build is trust

Designed for WLAN Applications Right Hand Circular Polarised Low Proifle

**Integrated Cable Options** 

| ELECTRICAL              |                               |
|-------------------------|-------------------------------|
| Frequency               | 2.40 - 2.50 GHz               |
| Gain                    | 13 dBiC Nom (including cable) |
| Polarisation            | Right Hand Circular           |
| Beamwidth               | 65° (Az) x 20° (El) Approx    |
| Axial Ratio             | 2 -3 dB                       |
| VSWR                    | 1.5:1 Typ, 2:1 Min            |
| Power Rating            | 5 W                           |
| Front to Back           | 30 dB                         |
| MECHANICAL              |                               |
| Standard Finish         | Grey Moulded Polymer          |
| Mass                    | 0.65 Kg (1.43 lbs)            |
| Temperature             | -25° to +50°C                 |
| Wind Loading            | 9.0 Kg (19.9 lbs) @ 100mph    |
| MOUNTING OPTIONS        |                               |
| Kits Available          | N/A                           |
| See separate data sheet | S                             |