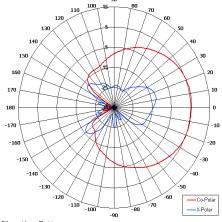

| ELECTRICAL       |                             |
|------------------|-----------------------------|
| Frequency        | 2.20 - 2.30 GHz             |
| Gain             | 7.0 dBiC Nom                |
| Polarisation     | Right Hand Circular         |
| Beamwidth        | 80° (Az) x 80° (El) Approx  |
| Axial Ratio      | 3 dB Typ                    |
| VSWR             | 2:1 Max, 1.5:1 Typ          |
| Power Rating     | 10 W                        |
| Front to Back    | >20 dB                      |
| MECHANICAL       |                             |
| Standard Finish  | Matt Black                  |
| Mass             | 100 g (3.6 oz)              |
| Temperature      | -20° to +50°C               |
| Wind Loading     | 0.89 Kg (1.98 lbs) @ 100mph |
| MOUNTING OPTIONS |                             |
| Kits Available   | N/A                         |