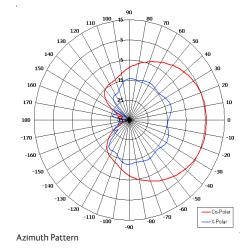

| ELECTRICAL       |                             |
|------------------|-----------------------------|
| Frequency        | 2.20 - 2.30 GHz             |
| Gain             | 7.0 dBiC Nom                |
| Polarisation     | Right Hand Circular         |
| Beamwidth        | 80° (Az) x 80° (El) Approx  |
| Axial Ratio      | 3 dB Typ                    |
| VSWR             | 2:1 Max, 1.5:1 Typ          |
| Power Rating     | 10 W                        |
| Front to Back    | >20 dB                      |
| MECHANICAL       |                             |
| Standard Finish  | Matt Black                  |
| Mass             | 100 g (3.6 oz)              |
| Temperature      | -20° to +50°C               |
| Wind Loading     | 0.89 Kg (1.98 lbs) @ 100mph |
| MOUNTING OPTIONS |                             |
| Kits Available   | N/A                         |