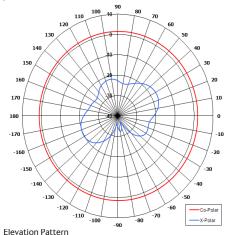

## The most important thing we build is trust

Designed for Motor Sport Telemetry

Suitable for Multiple Applications

Lightweight

Low Profile

Ground Plane Independent

| 4.80 - 5.10 GHz             |
|-----------------------------|
| 2 dBi Nom                   |
| Linear (Vertical)           |
| 360° (Az) x 80° (El) Approx |
| 10 dB                       |
| 1.5:1                       |
| 5 W                         |
| N/A                         |
|                             |
| Gloss Red                   |
| 20g (0.70 oz)               |
| -20° to +50°C               |
| 1.1 Kg (0.5 lbs) @ 100mph   |
|                             |
| N/A                         |
| S                           |
|                             |
|                             |