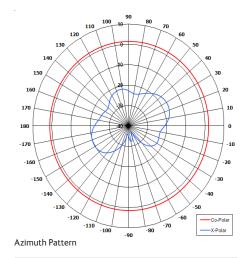

## The most important thing we build is trust

Designed for Motor Sport Telemetry

Suitable for Multiple Applications

Lightweight

Low Profile

Ground Plane Independent

| 4.80 - 5.10 GHz             |
|-----------------------------|
| 2 dBi Nom                   |
| Linear (Vertical)           |
| 360° (Az) x 80° (El) Approx |
| 10 dB                       |
| 1.5:1                       |
| 5 W                         |
| N/A                         |
|                             |
| Gloss Red                   |
| 20g (0.70 oz)               |
| -20° to +50°C               |
| 1.1 Kg (0.5 lbs) @ 100mph   |
|                             |
| N/A                         |
| S                           |
|                             |
|                             |