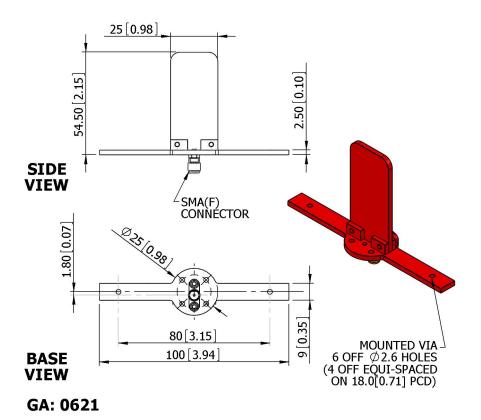

## **Short Blade Antenna**

## The most important thing we build is trust

Designed for Motor Sport Telemetry

Suitable for Multiple Applications

Lightweight

Low Profile

Ground Plane Independent

| 4.80 - 5.10 GHz             |
|-----------------------------|
| 2 dBi Nom                   |
| Linear (Vertical)           |
| 360° (Az) x 80° (El) Approx |
| 10 dB                       |
| 1.5:1                       |
| 5 W                         |
| N/A                         |
|                             |
| Gloss Red                   |
| 20g (0.70 oz)               |
| -20° to +50°C               |
| 1.1 Kg (0.5 lbs) @ 100mph   |
|                             |
| N/A                         |
| S                           |
|                             |
|                             |