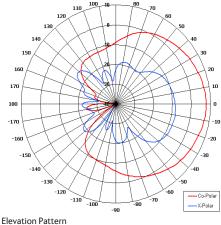

| ELECTRICAL              |                            |
|-------------------------|----------------------------|
| Frequency               | 2.10 - 2.50 GHz            |
| Gain                    | 6-8 dBiC Nom               |
| Polarisation            | Right Hand Circular        |
| Beamwidth               | 80° (Az) x 80° (El) Approx |
| Axial Ratio             | 4 dB Typ                   |
| VSWR                    | 2:1 Max                    |
| Power Rating            | 10 W                       |
| Front to Back           | 20 dB Typ                  |
| MECHANICAL              |                            |
| Standard Finish         | Matt Black                 |
| Mass                    | 91g (3.3 oz)               |
| Temperature             | -20° to +50°C              |
| Wind Loading            | 0.96 Kg (2.3lbs) at 100mph |
| MOUNTING OPTIONS        |                            |
| Kits Available          | N/A                        |
| See separate data sheet | is.                        |