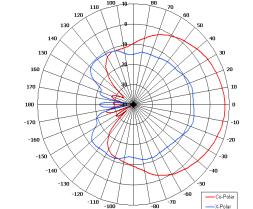

## The most important thing we build is trust

Designed for Security Applications Suitable for Multiple Applications Right Hand Circular Polarised Low Profile

Lightweight

Azimuth Pattern

| Ø84          | [3.31]              |
|--------------|---------------------|
| TOP          |                     |
| VIEW         |                     |
| [64]         |                     |
| 12.50 [0.49] | SMA(F)<br>CONNECTOR |
| BASE +       | <del> </del>        |
| VIEW         | 101<br>101<br>101   |
|              | 4.80 [0.19]         |
| GA: 0685     | 4                   |

| ELECTRICAL              |                            |
|-------------------------|----------------------------|
| Frequency               | 2.10 - 2.50 GHz            |
| Gain                    | 6-8 dBiC Nom               |
| Polarisation            | Right Hand Circular        |
| Beamwidth               | 80° (Az) x 80° (El) Approx |
| Axial Ratio             | 4 dB Typ                   |
| VSWR                    | 2:1 Max                    |
| Power Rating            | 10 W                       |
| Front to Back           | 20 dB Typ                  |
| MECHANICAL              |                            |
| Standard Finish         | Matt Black                 |
| Mass                    | 91g (3.3 oz)               |
| Temperature             | -20° to +50°C              |
| Wind Loading            | 0.96 Kg (2.3lbs) at 100mph |
| MOUNTING OPTIONS        |                            |
| Kits Available          | N/A                        |
| See separate data sheet | is.                        |