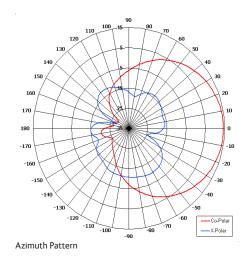

| 20 dB Min                  |  |
|----------------------------|--|
| 20 W                       |  |
| 1.5:1                      |  |
| 3 dB Typ                   |  |
| 80° (Az) x 20° (El) Approx |  |
|                            |  |
| Left Hand Circular         |  |
| 13 dBiC Nom                |  |
|                            |  |