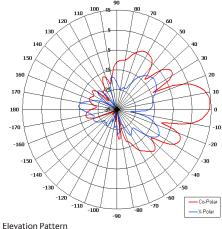

| 20 dB Min                  |  |
|----------------------------|--|
| 20 W                       |  |
| 1.5:1                      |  |
| 3 dB Typ                   |  |
| 80° (Az) x 20° (El) Approx |  |
|                            |  |
| Left Hand Circular         |  |
| 13 dBiC Nom                |  |
|                            |  |