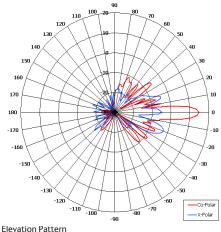

## The most important thing we build is trust

Designed for WLAN Applications

High Gain

Vertical Polarisation

Low Profile

Suitable for Outdoor Applications

Conforms to ETSI EN 302 085 V1.1.2

Class CS 1 Symmetrical Elevation Pattern

Elevation Pattern

| TOP VIEW [2.37]                  | 74.70 [2.94]                   |  |
|----------------------------------|--------------------------------|--|
| SMA(F)<br>CONNECTOR<br>14 [0.55] | 490.3 [19.30]<br>500.8 [19.72] |  |
| REAR<br>VIEW<br>GA: 0450         | MOUNTED VIA<br>4 OFF           |  |