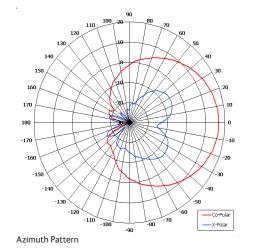

| ELECTRICAL             |                           |
|------------------------|---------------------------|
| Frequency              | 5.125 - 5.925 GHz         |
| Gain                   | 17.0 dBi Nom              |
| Polarisation           | Linear (Vertical)         |
| Beamwidth              | 60° (Az) x 7° (El) Approx |
| Cross Polar            | 24 dB Min                 |
| VSWR                   | 2:1                       |
| Power Rating           | 10 W                      |
| Front to Back          | 30 dB                     |
| Index of Environmental | IP67                      |
| Protection             |                           |