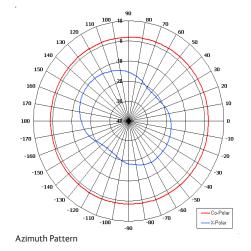

## The most important thing we build is trust

Designed for Multiple Applications

Suitable for Outdoor Applications

Rugged

Colour Options

Grond Plane Independent

Elevation Pattern

|              | 25 [2.95]                       |
|--------------|---------------------------------|
| BASE<br>VIEW | N(F) CONNECTOR — Ø 25.20 [0.99] |
| GA: 0552     | <u> </u>                        |