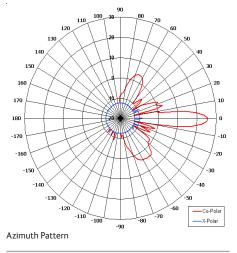

140

150

170

180

-170

| ELECTRICAL             |                              |
|------------------------|------------------------------|
| Frequency              | 10.15 - 10.65 GHz            |
| Gain                   | 25 dBi Nom                   |
| Polarisation           | Linear (Vertical)            |
| Beamwidth              | 7° (Az) x 7° (El) Approx     |
| Cross Polar            | 30 dB Typ                    |
| VSWR                   | 1.5:1 Max                    |
| Power Rating           | 10 W                         |
| Front to Back          | 35 dB                        |
| MECHANICAL             |                              |
| Standard Finish        | Grey RAL 9002 Semi Gloss     |
| Mass                   | 1000 g (2.2 lbs)             |
| Temperature            | -35° to +75°C (Operational)  |
| Wind Loading           | 10.14 Kg (22.3 lbs) @ 100mph |
| MOUNTING OPTIONS       |                              |
| Kits Available         | N/A                          |
| See separate data shee | ts                           |