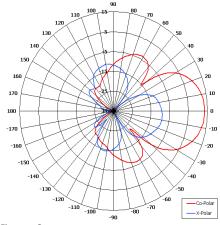

| ELECTRICAL      |                            |
|-----------------|----------------------------|
| Frequency       | 2.30 - 2.45 GHz            |
| Gain            | 13 dBi Nom                 |
| Polarisation    | Linear (Vertical)          |
| Beamwidth       | 40° (Az) x 40° (El) Approx |
| Cross Polar     | 20 dB                      |
| VSWR            | 1.5:1                      |
| Power Rating    | 20 W                       |
| Front to Back   | 25 dB Typ                  |
| MECHANICAL      |                            |
| Standard Finish | Matt Black                 |
| Mass            | 1.3 Kg (2.86 lbs)          |