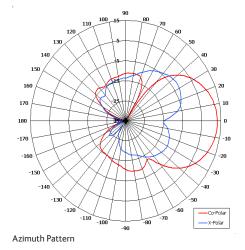

| ELECTRICAL      |                            |
|-----------------|----------------------------|
| Frequency       | 2.30 - 2.45 GHz            |
| Gain            | 13 dBi Nom                 |
| Polarisation    | Linear (Vertical)          |
| Beamwidth       | 40° (Az) x 40° (El) Approx |
| Cross Polar     | 20 dB                      |
| VSWR            | 1.5:1                      |
| Power Rating    | 20 W                       |
| Front to Back   | 25 dB Typ                  |
| MECHANICAL      |                            |
| Standard Finish | Matt Black                 |
| Mass            | 1.3 Kg (2.86 lbs)          |