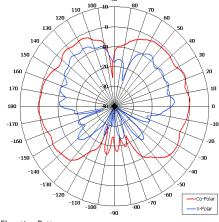

## The most important thing we build is trust

Designed for WLAN Applications Suitable for Indoor Applications Low Profile

Cable and Connector Options

Elevation Pattern

|                                 | 88 [3.46]                   |                                                 |
|---------------------------------|-----------------------------|-------------------------------------------------|
| <u></u> Ø25 [0.98]  SIDE VIEW   | REMOVEAB<br>(M5 x 12.0 HOLI | BLE SPIGOT —<br>E IN BASE)                      |
|                                 | φ75 [2.95]                  |                                                 |
| BASE VIEW 30.40 [1.20] GA: 0222 |                             | REVERSE POLARTY TNC (F) CONNECTOR ON 1.0M CABLE |

| ELECTRICAL       |                             |  |
|------------------|-----------------------------|--|
| Frequency        | 2.40 - 2.55 GHz             |  |
| Gain             | 1.5 dBiC Nom                |  |
| Polarisation     | Right Hand Circular         |  |
| Beamwidth        | 360° (Az) x 80° (El) Approx |  |
| Axial Ratio      | 2 - 3 dB Typ                |  |
| VSWR             | 1.5:1                       |  |
| Power Rating     | 10 W                        |  |
| Front to Back    | N/A                         |  |
| MECHANICAL       |                             |  |
| Standard Finish  | Rigid Polymer (Radome)      |  |
| Mass             | 600 g (1.32 lbs)            |  |
| Temperature      | -20° to +50°C               |  |
| Wind Loading     | 1.1 Kg (2.35 lbs) @ 100 mph |  |
| MOUNTING OPTIONS |                             |  |
| Kits Available   | N/A                         |  |