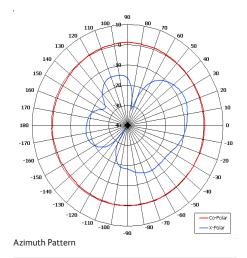

| ELECTRICAL       |                             |  |
|------------------|-----------------------------|--|
| Frequency        | 2.40 - 2.55 GHz             |  |
| Gain             | 1.5 dBiC Nom                |  |
| Polarisation     | Right Hand Circular         |  |
| Beamwidth        | 360° (Az) x 80° (El) Approx |  |
| Axial Ratio      | 2 - 3 dB Typ                |  |
| VSWR             | 1.5:1                       |  |
| Power Rating     | 10 W                        |  |
| Front to Back    | N/A                         |  |
| MECHANICAL       |                             |  |
| Standard Finish  | Rigid Polymer (Radome)      |  |
| Mass             | 600 g (1.32 lbs)            |  |
| Temperature      | -20° to +50°C               |  |
| Wind Loading     | 1.1 Kg (2.35 lbs) @ 100 mph |  |
| MOUNTING OPTIONS |                             |  |
| Kits Available   | N/A                         |  |