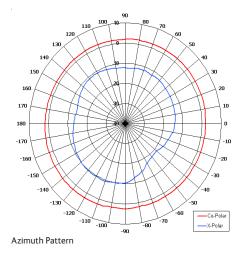

| ELECTRICAL              |                             |
|-------------------------|-----------------------------|
| Frequency               | 3.40 - 3.50 GHz             |
| Gain                    | 5 dBiC Nom                  |
| Polarisation            | Right Hand Circular         |
| Beamwidth               | 360° (Az) x 40° (El) Approx |
| Cross Polar             | 2 dB Typ                    |
| VSWR                    | 1.5:1                       |
| Power Rating            | 10 W                        |
| Front to Back           | N/A                         |
| MECHANICAL              |                             |
| Standard Finish         | Gloss White                 |
| Mass                    | 0.75 Kg (1.65 lbs)          |
| Temperature             | -20° to +50°C               |
| Wind Loading            | 3.8 Kg (8.4 lbs) @ 100mph   |
| MOUNTING OPTIONS        |                             |
| Kits Available          | N/A                         |
| See separate data sheet | ts                          |