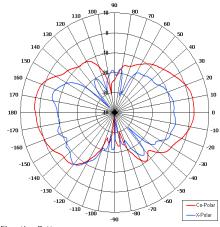

## The most important thing we build is trust

Designed for Security Applications
Suitable for Multiple Applications
Right Hand Circular Polarised
Suitable for Mobile Applications
Compact

Elevation Pattern

| ELECTRICAL              |                             |
|-------------------------|-----------------------------|
| Frequency               | 3.40 - 3.50 GHz             |
| Gain                    | 5 dBiC Nom                  |
| Polarisation            | Right Hand Circular         |
| Beamwidth               | 360° (Az) x 40° (El) Approx |
| Cross Polar             | 2 dB Typ                    |
| VSWR                    | 1.5:1                       |
| Power Rating            | 10 W                        |
| Front to Back           | N/A                         |
| MECHANICAL              |                             |
| Standard Finish         | Gloss White                 |
| Mass                    | 0.75 Kg (1.65 lbs)          |
| Temperature             | -20° to +50°C               |
| Wind Loading            | 3.8 Kg (8.4 lbs) @ 100mph   |
| MOUNTING OPTIONS        |                             |
| Kits Available          | N/A                         |
| See separate data sheet | ts                          |