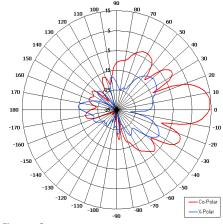

| ELECTRICAL              |                            |
|-------------------------|----------------------------|
| Frequency               | 2.10 - 2.30 GHz            |
| Gain                    | 11.5 dBi Nom               |
| Polarisation            | Right Hand Circular        |
| Beamwidth               | 80° (Az) x 20° (EI) Approx |
| Axial Ratio             | 3 dB Typ                   |
| VSWR                    | 1.5:1 into 50 Ohms         |
| Power Rating            | 10 W                       |
| Front to Back           | 30 dB                      |
| MECHANICAL              |                            |
| Standard Finish         | Gloss White                |
| Mass                    | 465g (16.4 oz)             |
| Temperature             | -20° to +50°C              |
| Wind Loading            | 4.5 Kg (10.0 lbs) @ 100mph |
| MOUNTING OPTIONS        |                            |
| Kits Available          | M4 U Bolts, MK4            |
| See separate data sheet | .s                         |