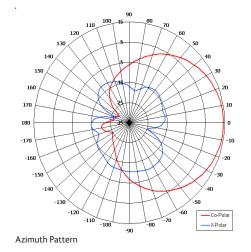

| ELECTRICAL              |                            |
|-------------------------|----------------------------|
| Frequency               | 2.10 - 2.30 GHz            |
| Gain                    | 11.5 dBi Nom               |
| Polarisation            | Right Hand Circular        |
| Beamwidth               | 80° (Az) x 20° (EI) Approx |
| Axial Ratio             | 3 dB Typ                   |
| VSWR                    | 1.5:1 into 50 Ohms         |
| Power Rating            | 10 W                       |
| Front to Back           | 30 dB                      |
| MECHANICAL              |                            |
| Standard Finish         | Gloss White                |
| Mass                    | 465g (16.4 oz)             |
| Temperature             | -20° to +50°C              |
| Wind Loading            | 4.5 Kg (10.0 lbs) @ 100mph |
| MOUNTING OPTIONS        |                            |
| Kits Available          | M4 U Bolts, MK4            |
| See separate data sheet | .s                         |