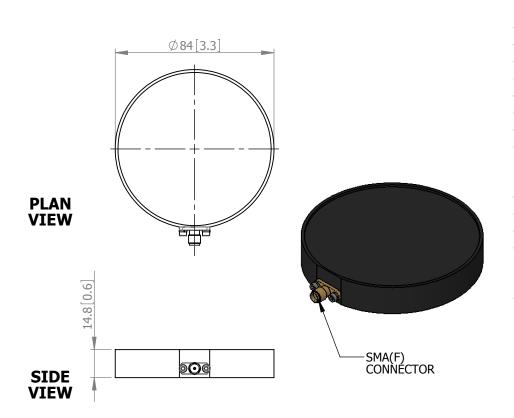

#### **MECHANICAL**

| <b>Standard Finish:</b> | Matt Black      |
|-------------------------|-----------------|
| Mass:                   | 150 g / 5.3 oz  |
| Temperature:            | –20° to +50°C   |
| Wind Loading:           | 8.5 N @ 100 mph |
|                         |                 |

#### MOUNTING OPTIONS

Kits Available: N/A See Separate Data Sheets

| DS:  | 0216-2      | Issued:  | 260417 |
|------|-------------|----------|--------|
| Dime | ensions: mm | [inches] | М      |

For further information please contact: