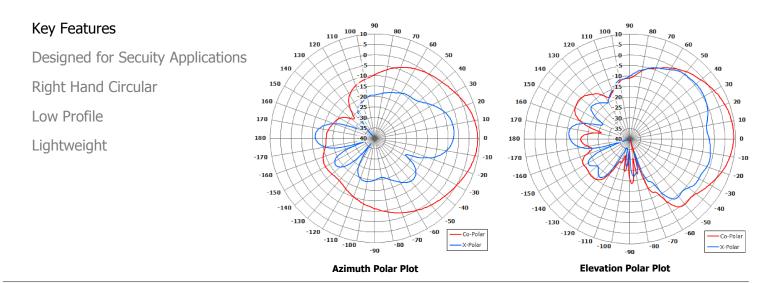

#### **ELECTRICAL**

| Frequency:       | 5.4 - 6.0 GHz              |
|------------------|----------------------------|
| Gain:            | 8.8 dBiC                   |
| Polarisation:    | Right Hand Circular        |
| Beamwidth:       | 50° (Az) x 50° (El) Approx |
| VSWR:            | 1.5:1                      |
| Power Rating:    | 5 W                        |
| Front to Back:   | >20 dB                     |
| Electrical Tilt: | N/A                        |
|                  |                            |