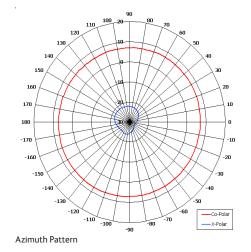

| ELECTRICAL       |                              |  |
|------------------|------------------------------|--|
| Frequency        | 870 - 960 MHz                |  |
| Gain             | 7 dBi Nom                    |  |
| Polarisation     | Linear (Vertical)            |  |
| Beamwidth        | 360° (Az) x 20° (El) Approx  |  |
| Cross Polar      | 20 dB Typ                    |  |
| VSWR             | 2:1                          |  |
| Power Rating     | 25 W                         |  |
| Front to Back    | N/A                          |  |
| MECHANICAL       |                              |  |
| Standard finish  | Gloss White                  |  |
| Mass             | 2 Kg (4.4 lbs)               |  |
| Temperature      | -20° to +50°C                |  |
| Wind Loading     | 10.1 Kg (22.2 lbs) @ 100 mph |  |
| MOUNTING OPTIONS |                              |  |
|                  | NI/A                         |  |
| Kits Available   | N/A                          |  |