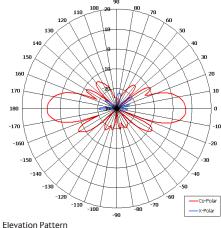

## The most important thing we build is trust

Designed for GSM Applications

Suitable for Outdoor Applications

Wide Band

Low Profile

Compact

Elevation Pattern

| SIDE<br>VIEW | 1208 [47.56] | 150 [5.91]     |                                      |  |
|--------------|--------------|----------------|--------------------------------------|--|
| CONNEC       | TÒŔ          | $\leftarrow$   | MOUNTED VIA −<br>Ø57[2.24]<br>SPIGOT |  |
| BASE<br>VIEW |              | <b>Ø</b> 57[2. |                                      |  |
| GA: 0151     |              |                |                                      |  |

| ELECTRICAL       |                              |  |
|------------------|------------------------------|--|
| Frequency        | 870 - 960 MHz                |  |
| Gain             | 7 dBi Nom                    |  |
| Polarisation     | Linear (Vertical)            |  |
| Beamwidth        | 360° (Az) x 20° (El) Approx  |  |
| Cross Polar      | 20 dB Typ                    |  |
| VSWR             | 2:1                          |  |
| Power Rating     | 25 W                         |  |
| Front to Back    | N/A                          |  |
| MECHANICAL       |                              |  |
| Standard finish  | Gloss White                  |  |
| Mass             | 2 Kg (4.4 lbs)               |  |
| Temperature      | -20° to +50°C                |  |
| Wind Loading     | 10.1 Kg (22.2 lbs) @ 100 mph |  |
| MOUNTING OPTIONS |                              |  |
|                  | NI/A                         |  |
| Kits Available   | N/A                          |  |