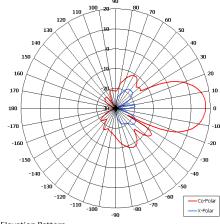

#### The most important thing we build is trust

Designed for Commercial Applications

Suitable for Point to Point Applications

High Gain

Low Profile

Vertical Polarisation

Elevation Pattern

|                   | 367 [14.45]                                       |
|-------------------|---------------------------------------------------|
| -                 | 111.90 [4.41]                                     |
| -                 |                                                   |
| 357 [14.06]       | 367 [14.45] 367 [14.45] 10.20 [0.40] 10.20 [0.40] |
| REAR<br>VIEW      | 142 [5.59]<br>357 [14.06]                         |
| BASE 14.50 [0.57] | N(F)<br>CONNECTOR                                 |
| VIEW              |                                                   |
| GA: 0163          |                                                   |

| ELECTRICAL      |                            |
|-----------------|----------------------------|
| Frequency       | 2.35 - 2.55 GHz            |
| Gain            | 19 dBi Nom                 |
| Polarisation    | Linear (Vertical)          |
| Beamwidth       | 18° (Az) x 18° (El) Approx |
| Cross Polar     | 20 dB Typ                  |
| VSWR            | 1.5:1                      |
| Power Rating    | 20 W                       |
| Front to Back   | 30 dB                      |
| MECHANICAL      |                            |
| Standard Finish | Gloss White                |