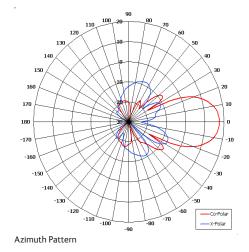

#### **Directional Antenna**

| ELECTRICAL      |                            |
|-----------------|----------------------------|
| Frequency       | 2.35 - 2.55 GHz            |
| Gain            | 19 dBi Nom                 |
| Polarisation    | Linear (Vertical)          |
| Beamwidth       | 18° (Az) x 18° (El) Approx |
| Cross Polar     | 20 dB Typ                  |
| VSWR            | 1.5:1                      |
| Power Rating    | 20 W                       |
| Front to Back   | 30 dB                      |
| MECHANICAL      |                            |
| Standard Finish | Gloss White                |