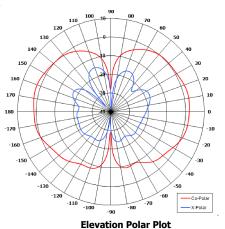

#### **ELECTRICAL\***

| Frequency:     | 355 - 373 MHz                                               |  |  |
|----------------|-------------------------------------------------------------|--|--|
| Gain:          | 0.5 dBiC Typ. Linear (Vertical) 360° (Az) x 80° (El) Approx |  |  |
| Polarisation:  |                                                             |  |  |
| Beamwidth:     |                                                             |  |  |
| Cross Polar:   | >20 dB Typ.                                                 |  |  |
| VSWR:          | 2.5:1 Max, >2:1 Typ                                         |  |  |
| Power Rating:  | 10 W                                                        |  |  |
| Front to Back: | N/A                                                         |  |  |