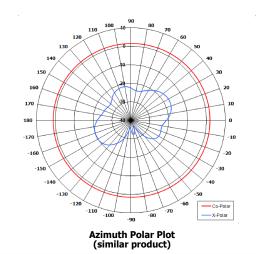

#### **ELECTRICAL\***

| Frequency:     | 355 - 373 MHz                                               |  |  |
|----------------|-------------------------------------------------------------|--|--|
| Gain:          | 0.5 dBiC Typ. Linear (Vertical) 360° (Az) x 80° (El) Approx |  |  |
| Polarisation:  |                                                             |  |  |
| Beamwidth:     |                                                             |  |  |
| Cross Polar:   | >20 dB Typ.                                                 |  |  |
| VSWR:          | 2.5:1 Max, >2:1 Typ                                         |  |  |
| Power Rating:  | 10 W                                                        |  |  |
| Front to Back: | N/A                                                         |  |  |