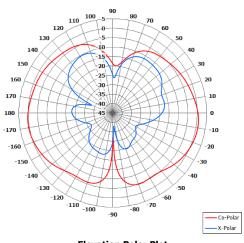

## SBA-0.45V/2164

**Blade Antenna** 

**Provisional Specification** 

The most important thing we build is trust

**Elevation Polar Plot** 

## **ELECTRICAL\***

| Frequency:     | 440 - 452 MHz        |  |
|----------------|----------------------|--|
| Gain:          | 1 dBi Peak.          |  |
| Polarisation:  | Linear (Vertical)    |  |
| Beamwidth:     | 360° (Az) x 55° (El) |  |
| Cross Polar:   | >20 dB Typ.          |  |
| VSWR:          | 2.5:1 Max, 2:1 Typ.  |  |
| Power Rating:  | 10 W                 |  |
| Front to Back: | N/A                  |  |