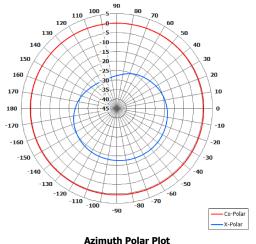

## **ELECTRICAL\***

| Frequency:     | 440 - 452 MHz        |  |
|----------------|----------------------|--|
| Gain:          | 1 dBi Peak.          |  |
| Polarisation:  | Linear (Vertical)    |  |
| Beamwidth:     | 360° (Az) x 55° (El) |  |
| Cross Polar:   | >20 dB Typ.          |  |
| VSWR:          | 2.5:1 Max, 2:1 Typ.  |  |
| Power Rating:  | 10 W                 |  |
| Front to Back: | N/A                  |  |