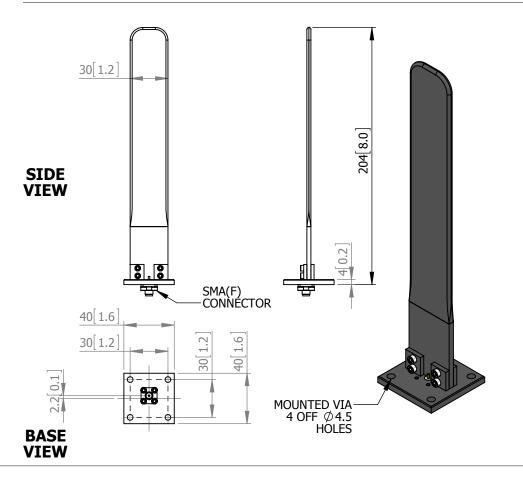

Dimensions: mm [inches] X (H,M,L)

European Antennas Limited trading as Cobham Antenna Systems, Microwave Antennas

European Antennas Limited has a policy of continuous development and stress that the information provided is a guide only and does not consitute an offer or contract or part thereof. Whilst every effort is made to ensure the accuracy of the information contained in this Data Sheet, no responsibilty can be accepted for any errors or omissions.