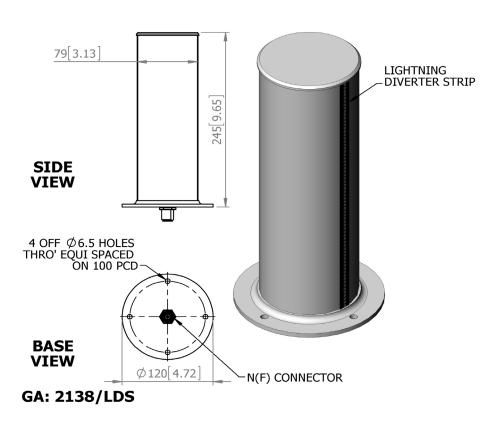

## RCO4-3.3/2138/LDS

**Elevation Pattern** 

| ELECTRICAL              |                             |
|-------------------------|-----------------------------|
| Frequency               | 3.18 - 3.41 GHz             |
| Gain                    | 4 dBiC Typ                  |
| Polarisation            | Right Hand Circular         |
| Beamwidth               | 360° (Az) x 35° (El) Approx |
| Axial Ratio             | 3.0 dB Typ                  |
| VSWR                    | 2:1 typical                 |
| Power Rating            | 10 W                        |
| Front to Back           | N/A                         |
| Electrical Tilt         | 5° Up Typ                   |
| MECHANICAL              |                             |
| Standard Finish         | White                       |
| Mass                    | 660g (1.5 lbs)              |
| Temperature             | -20° to +50°C               |
| Wind Loading            | 3.2 Kg (6.9 lbs) @ 100mph   |
| MOUNTING OPTIONS        |                             |
| Kits Available          | N/A                         |
| See separate data sheet | :S                          |
|                         |                             |