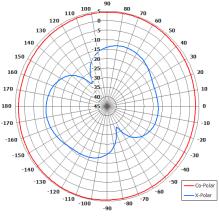

## The most important thing we build is trust

Pattern -Omni Directional Right Hand Circular Polarised Suitable for Mutliple Applications Suitable for Outdoor Applications Rugged Lightning Protection

Azimuth Pattern

**Elevation Pattern** 

| ELECTRICAL              |                             |
|-------------------------|-----------------------------|
| Frequency               | 3.18 - 3.41 GHz             |
| Gain                    | 4 dBiC Typ                  |
| Polarisation            | Right Hand Circular         |
| Beamwidth               | 360° (Az) x 35° (El) Approx |
| Axial Ratio             | 3.0 dB Typ                  |
| VSWR                    | 2:1 typical                 |
| Power Rating            | 10 W                        |
| Front to Back           | N/A                         |
| Electrical Tilt         | 5° Up Typ                   |
| MECHANICAL              |                             |
| Standard Finish         | White                       |
| Mass                    | 660g (1.5 lbs)              |
| Temperature             | -20° to +50°C               |
| Wind Loading            | 3.2 Kg (6.9 lbs) @ 100mph   |
| MOUNTING OPTIONS        |                             |
| Kits Available          | N/A                         |
| See separate data sheet | :S                          |
|                         |                             |