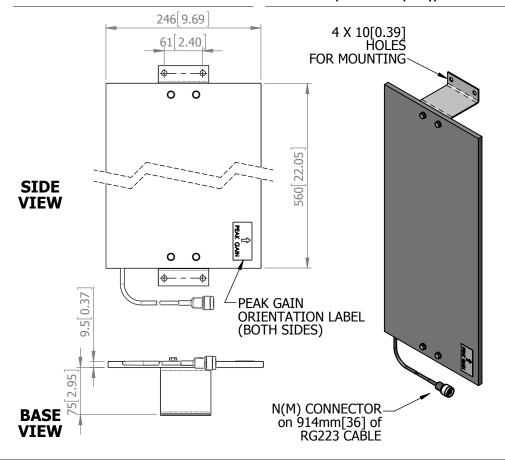

#### **MECHANICAL**

| Standard Finish: | Grey                     |
|------------------|--------------------------|
| Mass:            | 1.7 Kg (3.7 lbs) Approx. |
| Temperature:     | –20° to +50°C            |
| Wind Loading:    | N/A                      |
|                  |                          |

### **MOUNTING OPTIONS**

| Kits Available: |          | N/A  |        |  |
|-----------------|----------|------|--------|--|
| See             | Separate | Data | Sheets |  |

GA: 2119-E Issued: 070314
Dimensions: mm [inches]