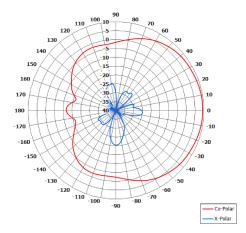

## **Provisional Specification**

**COBHAM** 

The most important thing we build is trust.

Azimuth Polar Plot (At Centre Frequency)

Elevation Polar Plot (At Centre Frequency)

### ELECTRICAL

| Frequency:       | 769 - 860 MHz                |  |
|------------------|------------------------------|--|
| Gain:            | 9 dBi Approx.                |  |
| Polarisation:    | Linear (Vertical)            |  |
| Beamwidth:       | 100° (Az) x 33° (El) Approx. |  |
| VSWR:            | 2:1                          |  |
| Power Rating:    | 20 W                         |  |
| Front to Back:   | >15dB                        |  |
| Electrical Tilt: | 0°                           |  |