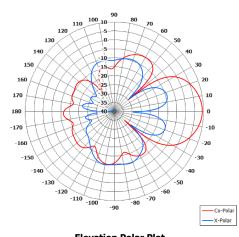

## **Provisional Specification**

**COBHAM** 

The most important thing we build is trust.

Azimuth Polar Plot (At Centre Frequency)

Elevation Polar Plot (At Centre Frequency)

### ELECTRICAL

| Frequency:       | 769 - 860 MHz                |  |
|------------------|------------------------------|--|
| Gain:            | 9 dBi Approx.                |  |
| Polarisation:    | Linear (Vertical)            |  |
| Beamwidth:       | 100° (Az) x 33° (El) Approx. |  |
| VSWR:            | 2:1                          |  |
| Power Rating:    | 20 W                         |  |
| Front to Back:   | >15dB                        |  |
| Electrical Tilt: | 0°                           |  |