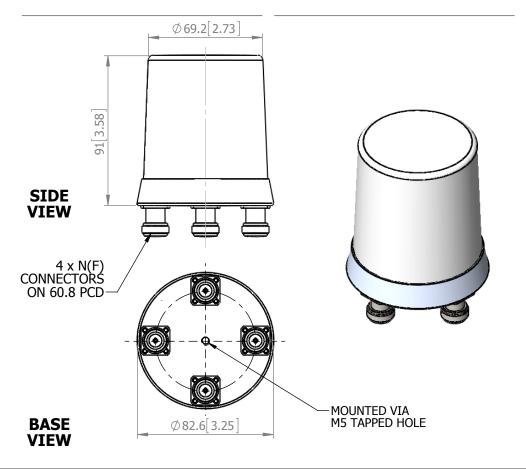

### MOUNTING OPTIONS

| Kits | Available | ): I | V/A    |
|------|-----------|------|--------|
| See  | Separate  | Data | Sheets |

| GA:  | 2162-A     | Issued:  | 060314 |
|------|------------|----------|--------|
| Dime | nsions: mm | [inches] | М      |