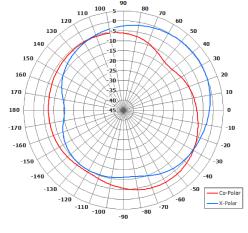

## **Provisional Specification**

The most important thing we build is trust.

Azimuth Polar Plor

Elevation Polar Plot

#### **ELECTRICAL**

| Frequency:       | 2.30 - 2.50 GHz              |
|------------------|------------------------------|
| Gain:            | 0 - 4 dBi Nom.               |
| Polarisation:    | 2 x Dual Slant 45 degrees    |
| Beamwidth:       | 360° (Az) x 80° (El) Approx. |
| Cross Polar:     | N/S                          |
| VSWR:            | 2:1 max                      |
| Power Rating:    | 10 W                         |
| Front to Back:   | N/A                          |
| Electrical Tilt: | 0°                           |