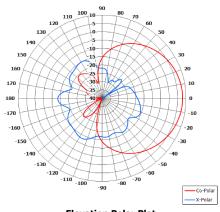

## **Provisional Specification**

The most important thing we build is trust.

**Elevation Polar Plot** 

#### **ELECTRICAL**

| Frequency:       | 400-450 MHz                 |  |
|------------------|-----------------------------|--|
| Gain:            | 7 dBi Typ.                  |  |
| Polarisation:    | Left Hand Circular          |  |
| Beamwidth:       | 65° (Az) x 65° (El) Approx. |  |
| Axial Ratio:     | 3dB Typ.                    |  |
| VSWR:            | 1.5:1                       |  |
| Power Rating:    | 200 W                       |  |
| Front to Back:   | >25 dB                      |  |
| Electrical Tilt: | 0°                          |  |