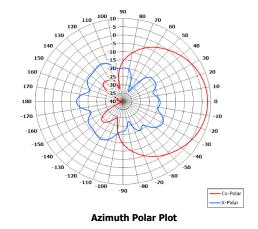

## **Provisional Specification**

The most important thing we build is trust.

**Elevation Polar Plot** 

#### **ELECTRICAL**

| Frequency:       | 400-450 MHz                 |  |
|------------------|-----------------------------|--|
| Gain:            | 7 dBi Typ.                  |  |
| Polarisation:    | Left Hand Circular          |  |
| Beamwidth:       | 65° (Az) x 65° (El) Approx. |  |
| Axial Ratio:     | 3dB Typ.                    |  |
| VSWR:            | 1.5:1                       |  |
| Power Rating:    | 200 W                       |  |
| Front to Back:   | >25 dB                      |  |
| Electrical Tilt: | 0°                          |  |