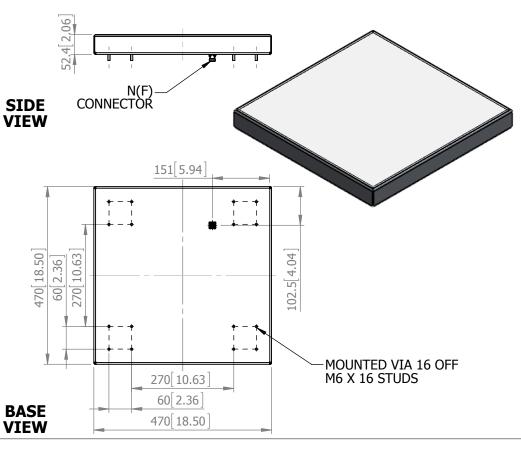

#### **MECHANICAL**

| Standard Finish: | White Radome, Aluminium Housing |  |  |
|------------------|---------------------------------|--|--|
| Mass:            | 3.7Kg (8.1 lbs)                 |  |  |
| Temperature:     | –20° to +50°C                   |  |  |
| Wind Loading:    | 36 Kg (97 lbs) @ 100 mph        |  |  |

### **MOUNTING OPTIONS**

| Kits | Kits Available: |      | N/A    |  |
|------|-----------------|------|--------|--|
| Soo  | Sanarata        | Data | Shoots |  |

GA: 2127-A Issued: 260214
Dimensions: mm [inches] M