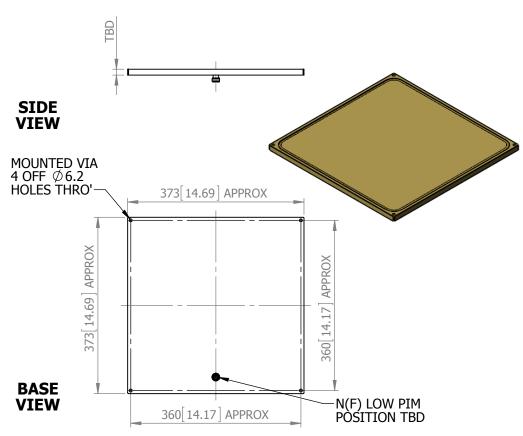

## MECHANICAL

| Standard Finish: | Desert Tan                     |
|------------------|--------------------------------|
| Mass:            | 2.4 Kg (5.29 lbs) Approx       |
| Temperature:     | –20° to +55°C                  |
| Wind Loading:    | 19.11 Kg (42.05 lbs) @ 100 mph |

## MOUNTING OPTIONS

| Kits | Available:    | N/A    |  |
|------|---------------|--------|--|
| See  | Separate Data | Sheets |  |

| GA:      | 2171 Issued:     | 050214    |  |
|----------|------------------|-----------|--|
| Dimensio | ons: mm [inches] | X (H,M,L) |  |