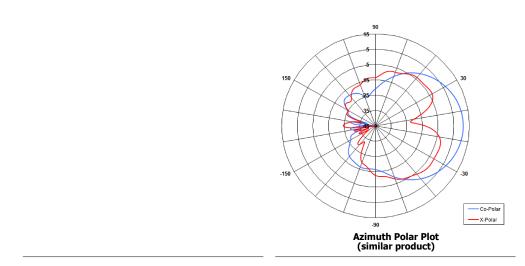

## ELECTRICAL

| Frequency:       | 1.095-1.145 GHz             |
|------------------|-----------------------------|
| Gain:            | 12.5 dBiC Nom.              |
| Polarisation:    | Right Hand Circular         |
| Beamwidth:       | 37° (Az) x 37° (El) Approx. |
| Axial Ratio:     | 3 dB Typ.                   |
| VSWR:            | 1.5:1                       |
| Power Rating:    | 200 W 50% Duty Cycle        |
| Front to Back:   | N/A                         |
| Electrical Tilt: | 0°                          |