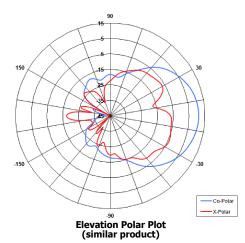

## ELECTRICAL

| Frequency:       | 1.095-1.145 GHz             |
|------------------|-----------------------------|
| Gain:            | 12.5 dBiC Nom.              |
| Polarisation:    | Right Hand Circular         |
| Beamwidth:       | 37° (Az) x 37° (El) Approx. |
| Axial Ratio:     | 3 dB Typ.                   |
| VSWR:            | 1.5:1                       |
| Power Rating:    | 200 W 50% Duty Cycle        |
| Front to Back:   | N/A                         |
| Electrical Tilt: | 0°                          |