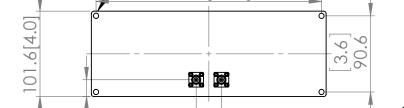

# DFPA7-1.9V/2083

**Dual Flat Panel Antenna** 

## **Provisional Specification**

The most important thing we build is trust.





-X-Polar

**Elevation Polar Plot** (similar product)

## Azimuth Polar Plot (similar product)

## 4 x Ø6.2mm HOLES FOR MOUNTING 268.4[10.6]







#### **ELECTRICAL (Each Port)**

| Frequency:       | 1.85 - 2.00 GHz     |  |
|------------------|---------------------|--|
| Gain:            | 7 dBiТур.           |  |
| Polarisation:    | Linear (Vertical)   |  |
| Beamwidth:       | 70° (Az) x 70° (El) |  |
| Cross Polar:     | 20 dB Typ.          |  |
| VSWR:            | 2:1 Max             |  |
| Power Rating:    | 50 W                |  |
| Front to Back:   | 20 dB Typ.          |  |
| Electrical Tilt: | 0°                  |  |
|                  |                     |  |

### **MECHANICAL**

| Standard Finish: | Grey RAL 7001              |
|------------------|----------------------------|
| Mass:            | < 1.0 Kg / 2.2 lbs         |
| Temperature:     | −40° to +55°C              |
| Wind Loading:    | 4.6 Kg / 9.2