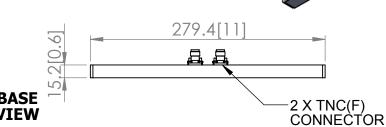

# DFPA7-1.9V/2083

**Dual Flat Panel Antenna** 

## **Provisional Specification**

The most important thing we build is trust.





-X-Polar

**Elevation Polar Plot** (similar product)

## Azimuth Polar Plot (similar product)

## 4 x Ø6.2mm HOLES FOR MOUNTING 268.4[10.6]







#### **ELECTRICAL (Each Port)**

| Frequency:       | 1.85 - 2.00 GHz     |  |
|------------------|---------------------|--|
| Gain:            | 7 dBiТур.           |  |
| Polarisation:    | Linear (Vertical)   |  |
| Beamwidth:       | 70° (Az) x 70° (El) |  |
| Cross Polar:     | 20 dB Typ.          |  |
| VSWR:            | 2:1 Max             |  |
| Power Rating:    | 50 W                |  |
| Front to Back:   | 20 dB Typ.          |  |
| Electrical Tilt: | 0°                  |  |
|                  |                     |  |

### **MECHANICAL**

| Standard Finish: | Grey RAL 7001              |
|------------------|----------------------------|
| Mass:            | < 1.0 Kg / 2.2 lbs         |
| Temperature:     | −40° to +55°C              |
| Wind Loading:    | 4.6 Kg / 9.2 lbs