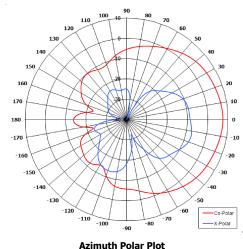

# DFPA7-1.9V/2083

**Dual Flat Panel Antenna** 

## **Provisional Specification**

The most important thing we build is trust.





-X-Polar

**Elevation Polar Plot** (similar product)

## Azimuth Polar Plot (similar product)

## 4 x Ø6.2mm HOLES FOR MOUNTING 268.4[10.6]







#### **ELECTRICAL (Each Port)**

| Frequency:       | 1.85 - 2.00 GHz     |  |
|------------------|---------------------|--|
| Gain:            | 7 dBiТур.           |  |
| Polarisation:    | Linear (Vertical)   |  |
| Beamwidth:       | 70° (Az) x 70° (El) |  |
| Cross Polar:     | 20 dB Typ.          |  |
| VSWR:            | 2:1 Max             |  |
| Power Rating:    | 50 W                |  |
| Front to Back:   | 20 dB Typ.          |  |
| Electrical Tilt: | 0°                  |  |
|                  |                     |  |

### **MECHANICAL**

| Standard Finish: | Grey RAL 7001              |
|------------------|---------------------