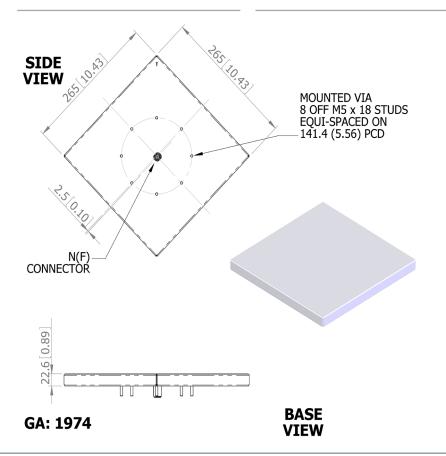

## Elevation Pattern

| ELECTRICAL              |                             |
|-------------------------|-----------------------------|
| Frequency               | 1.60 - 1.95 GHz             |
| Gain                    | 13.0 dBiC Nom               |
| Polarisation            | Right Hand Circular         |
| Beamwidth               | 35° (Az) x 35° (El) Approx  |
| Axial Ratio             | 1.7 dB Typ                  |
| VSWR                    | 2.0:1 Max ,1.5:1 Typ        |
| Power Rating            | 20 W                        |
| Front to Back           | 35 dB Min                   |
| MECHANICAL              |                             |
| Standard Finish         | White                       |
| Mass                    | 0.75 Kg (1.65 lbs)          |
| Temperature             | -40° to +65°C               |
| Wind Loading            | 11.4 Kg (25.0 lbs) @ 100mph |
| MOUNTING OPTIONS        |                             |
| Kits Available          | N/A                         |
| See separate data sheet | CS .                        |