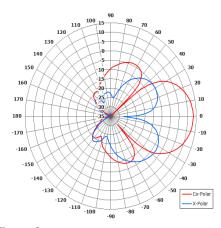

## Elevation Pattern

| ELECTRICAL              |                             |
|-------------------------|-----------------------------|
| Frequency               | 1.60 - 1.95 GHz             |
| Gain                    | 13.0 dBiC Nom               |
| Polarisation            | Right Hand Circular         |
| Beamwidth               | 35° (Az) x 35° (El) Approx  |
| Axial Ratio             | 1.7 dB Typ                  |
| VSWR                    | 2.0:1 Max ,1.5:1 Typ        |
| Power Rating            | 20 W                        |
| Front to Back           | 35 dB Min                   |
| MECHANICAL              |                             |
| Standard Finish         | White                       |
| Mass                    | 0.75 Kg (1.65 lbs)          |
| Temperature             | -40° to +65°C               |
| Wind Loading            | 11.4 Kg (25.0 lbs) @ 100mph |
| MOUNTING OPTIONS        |                             |
| Kits Available          | N/A                         |
| See separate data sheet | CS .                        |