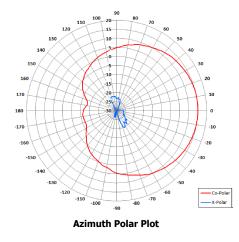

#### ELECTRICAL

| Frequency:     | 2.0 - 2.3 GHz       |
|----------------|---------------------|
| Gain:          | 15 dBi Nom.         |
| Polarisation:  | Linear (Vertical)   |
| Beamwidth:     | 90° (Az) x 07° (El) |
| Cross Polar:   | 25 dB Min.          |
| VSWR:          | 2:1                 |
| Power Rating:  | 50 W                |
| Front to Back: | 25 dB Min.          |
|                |                     |