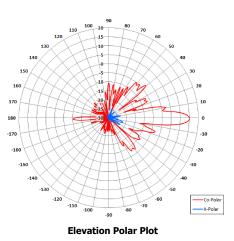

#### ELECTRICAL

| Frequency:     | 2.0 - 2.3 GHz       |
|----------------|---------------------|
| Gain:          | 15 dBi Nom.         |
| Polarisation:  | Linear (Vertical)   |
| Beamwidth:     | 90° (Az) x 07° (El) |
| Cross Polar:   | 25 dB Min.          |
| VSWR:          | 2:1                 |
| Power Rating:  | 50 W                |
| Front to Back: | 25 dB Min.          |
|                |                     |