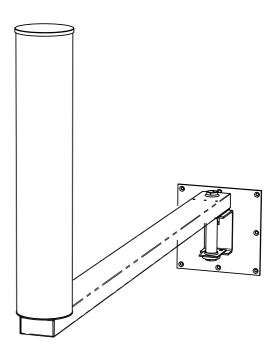

## **MODEL: MKT5 WALL/090A**

MOUNTING: Enables mounting arms 089A, 100A

> & 102A (sold seperately) to be mounted to wall

Mild Steel **MATERIAL:** 

FINISH: Gloss white semi-spatter 4.6 Kg / 10.1 lbs Approx. MASS:

## **PICTORIAL VIEW**

(SHOWN WITH 'LONG' MOUNTING ARM ÀND ANTENNA - SOLD SEPERATELY)

MOUNTS TO WALL VIA 8 HOLES  $\emptyset$  9.0 THRO', CSK Ø17.3 X 90°