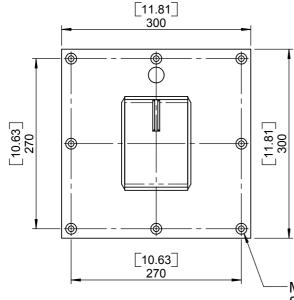

## **PICTORIAL VIEW**

(SHOWN WITH 'LONG' MOUNTING ARM ÀND ANTENNA - SOLD SEPERATELY)

MOUNTS TO WALL VIA 8 HOLES  $\emptyset$  9.0 THRO', CSK Ø17.3 X 90°