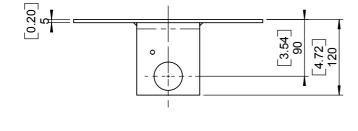

#### **TOP VIEW**

## **FRONT VIEW**

DIMENSIONS: mm (inches) M Issued: 171106 GA: 090A-1

EUROPEAN ANTENNAS LTD.

Tel: +44 (0)1638 731888 LAMBDA HOUSE, CHEVELEY Fax: +44 (0)1638 731999 NEWMARKET, SUFFOLK, CB8 9RG. UNITED KINGDOM